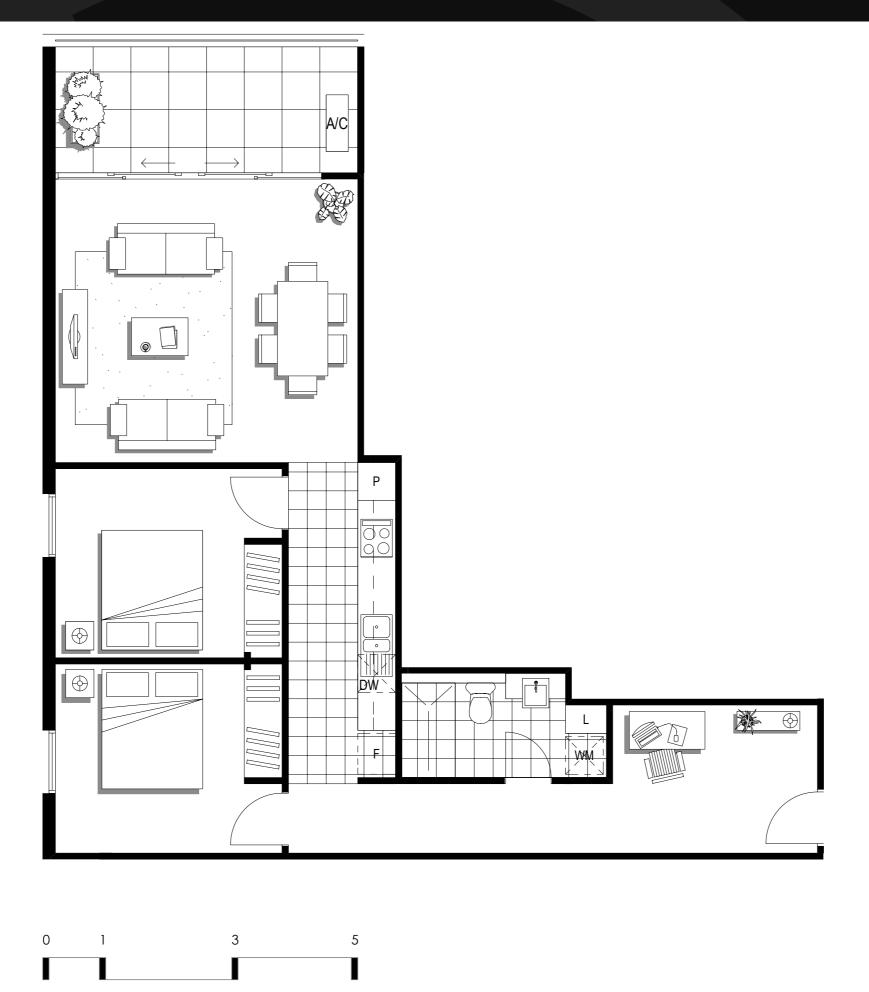

### Apartment

04

Napoleon Street

| Level:            | G                  |
|-------------------|--------------------|
| No. of Bedrooms:  | 1 + S              |
| No. of Bathrooms: | 1                  |
| Floor Area:       | 66.8m <sup>2</sup> |
| Open Space:       | 15.5m <sup>2</sup> |
| Total Area:       | 82.3m <sup>2</sup> |
|                   |                    |