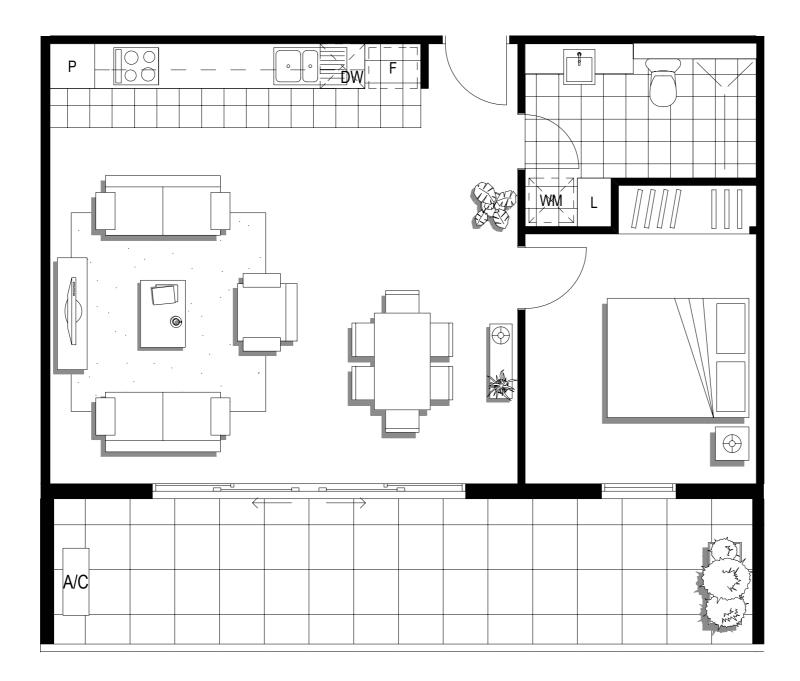

P = PANTRY

L = LINEN

C = CUPBOARD

DW = DISHWASHER SPACE A/C = AIR CONDENSOR S = STUDY

Apartment

DW = DISHWASHER SPACE A/C

Dimensions and areas are approximate and are subject to change without notice. Internal measurements are taken from centreline of corridor and party walls and the external face of the outside wall. Prospective purchasers must rely on their own enquiries and should refer to the plans, terms and conditions contained in the contract of sale. Loose furniture, white goods and planters are not included. F = FRIDGE SPACE P = PANTRY

DW = DISHWASHER SPACE A/C = AIR CONDENSOR S = STUDY

F = FRIDGE SPACE

Dimensions and areas are approximate and are subject to change without notice. Internal measurements are taken from centreline of corridor and party walls and the external face of the outside wall. Prospective purchasers must rely on their own enquiries and should refer to the plans, terms and conditions contained in the contract of sale. Loose furniture, white goods and planters are not included. C = CUPBOARD DW = DISHWASHER SPACE A/C = AIR CONDENSOR S = STUDY F = FRIDGE SPACE WM = WASHING MACHINE SPACE L = LINEN

P = PANTRY

Napoleon Street

| Level:            | 4                   |
|-------------------|---------------------|
| No. of Bedrooms:  | 2                   |
| No. of Bathrooms: | 2                   |
| Floor Area:       | 81.2m <sup>2</sup>  |
| Open Space:       | 28.7m <sup>2</sup>  |
| Total Area:       | 109.9m <sup>2</sup> |
| Carparks:         | 2                   |
|                   |                     |

C = CUPBOARD

P = PANTRY L = LINEN

0

C = CUPBOARD

DW = DISHWASHER SPACE A/C = AIR CONDENSOR

P = PANTRY L = LINEN C = CUPBOARD DW = DISHWASHER SPACE A/C = AIR CONDENSOR P = PANTRY WM = WASHING MACHINE SPACE