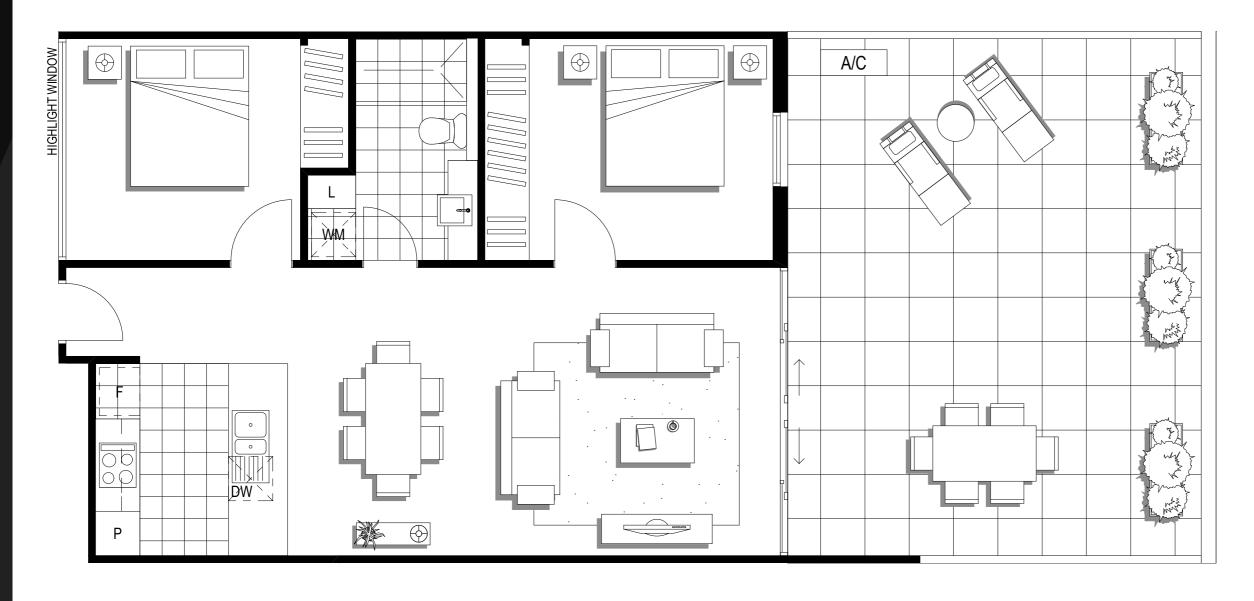

L = LINEN

C = CUPBOARD

DW = DISHWASHER SPACE A/C = AIR CONDENSOR S = STUDY

Apartment

P = PANTRY

DW = DISHWASHER SPACE A/C

DW = DISHWASHER SPACE A/C = AIR CONDENSOR S = STUDY

F = FRIDGE SPACE

C = CUPBOARD

P = PANTRY L = LINEN

0

C = CUPBOARD

DW = DISHWASHER SPACE A/C = AIR CONDENSOR

P = PANTRY L = LINEN C = CUPBOARD DW = DISHWASHER SPACE A/C = AIR CONDENSOR P = PANTRY WM = WASHING MACHINE SPACE