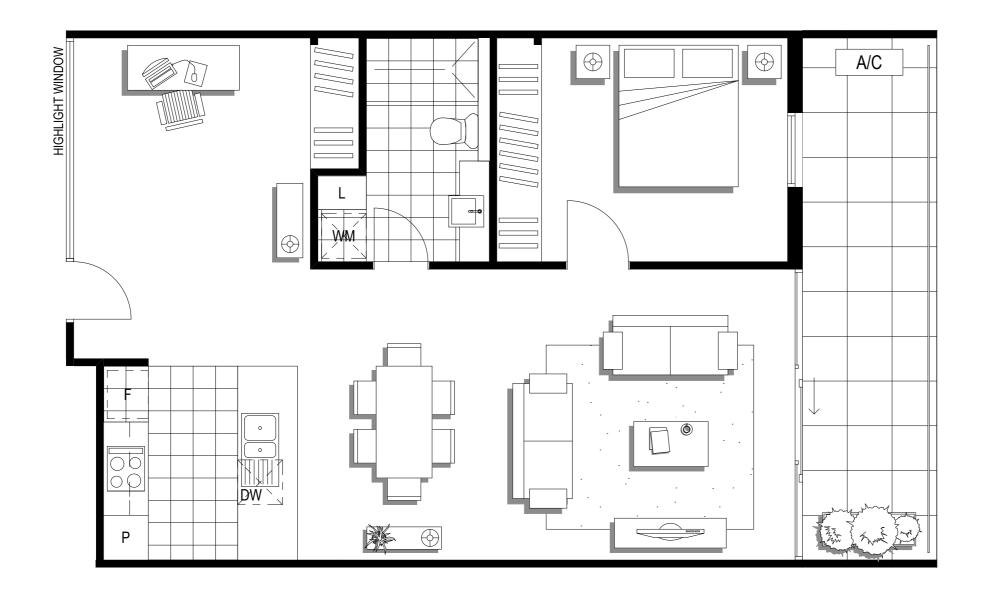

### Apartment

## 401

Stanley Street

| Level:            | 4                  |
|-------------------|--------------------|
| No. of Bedrooms:  | 2                  |
| No. of Bathrooms: | 1                  |
| Floor Area:       | 69.8m <sup>2</sup> |
| Open Space:       | 13.0m <sup>2</sup> |
| Total Area:       | 82.8m <sup>2</sup> |
| Carparks:         | 2                  |