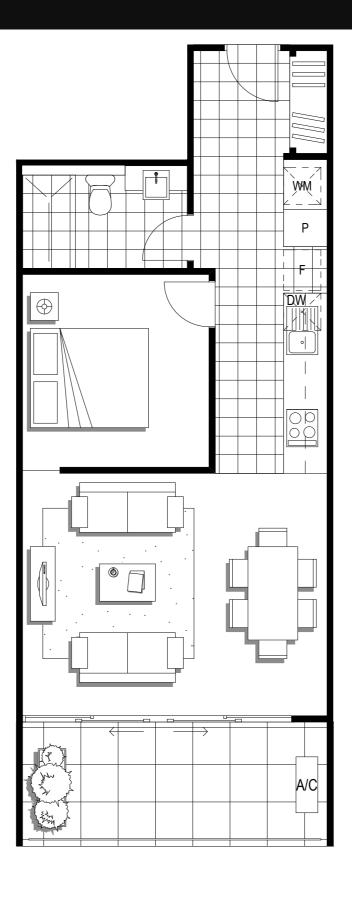

#### Apartment

05

Napoleon Street

| Level:            | G                  |
|-------------------|--------------------|
| No. of Bedrooms:  | 1                  |
| No. of Bathrooms: | 1                  |
| Floor Area:       | 48.5m <sup>2</sup> |
| Open Space:       | 9.4m <sup>2</sup>  |
| Total Area:       | 57.9m <sup>2</sup> |
|                   |                    |