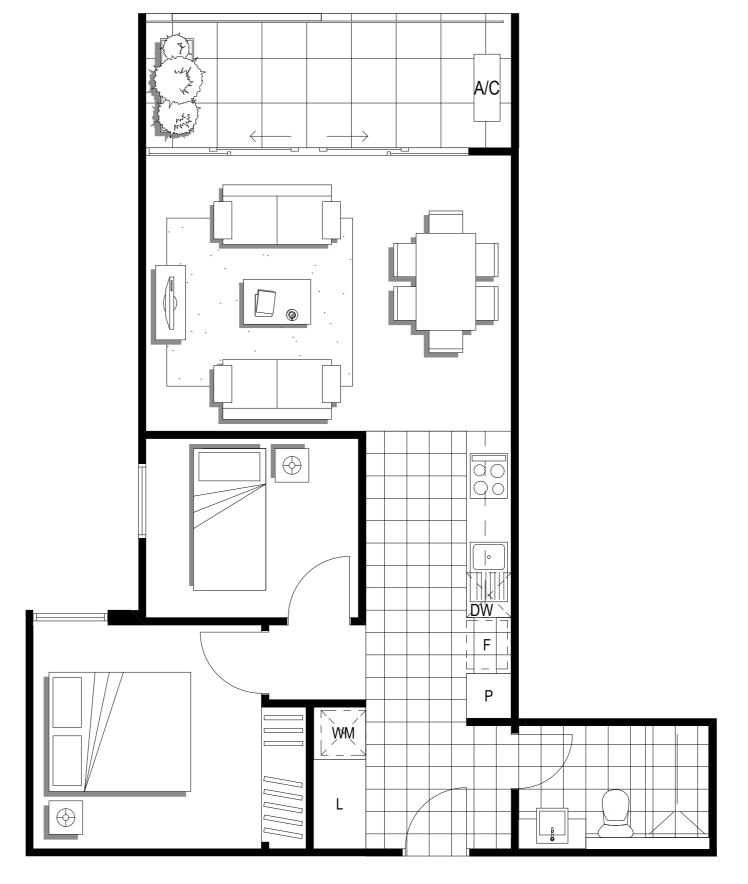

### Apartment

02

Napoleon Street

| G                  |
|--------------------|
| 1                  |
| 1                  |
| 40.1m <sup>2</sup> |
| 9.2m <sup>2</sup>  |
| 49.3m <sup>2</sup> |
|                    |

### Apartment

03

Napoleon Street

| G                   |
|---------------------|
| 1                   |
| 1                   |
| 40.1 m <sup>2</sup> |
| 9.4m <sup>2</sup>   |
| 49.5m <sup>2</sup>  |
|                     |