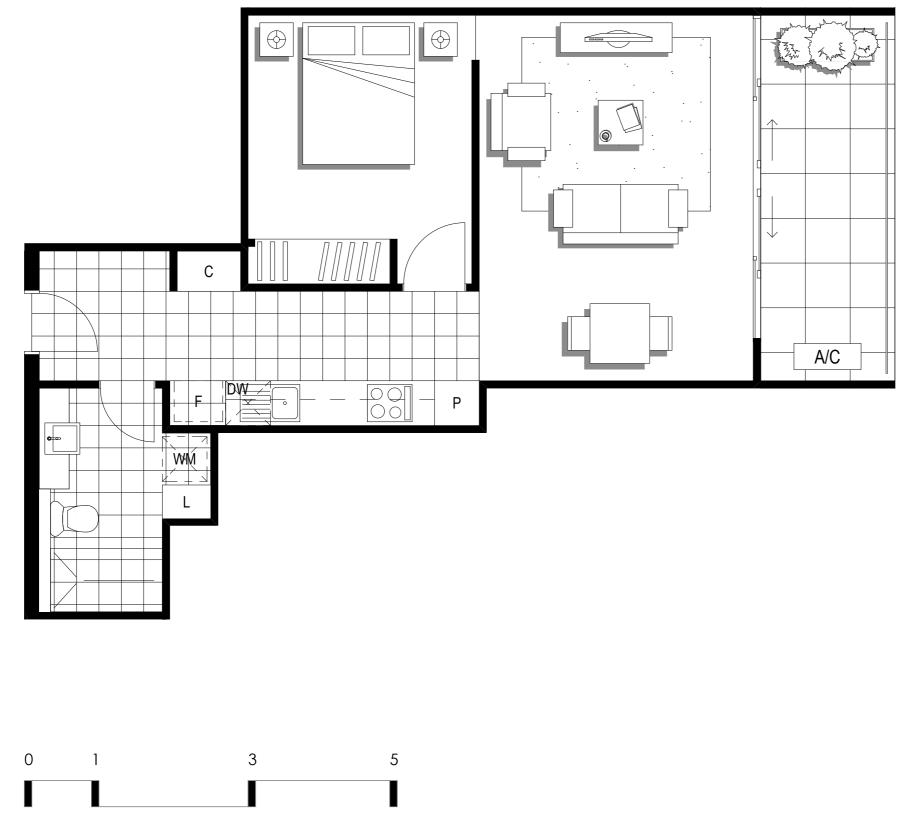

### Apartment

02

Napoleon Street

| G                  |
|--------------------|
| 1                  |
| 1                  |
| 40.1m <sup>2</sup> |
| 9.2m <sup>2</sup>  |
| 49.3m <sup>2</sup> |
|                    |