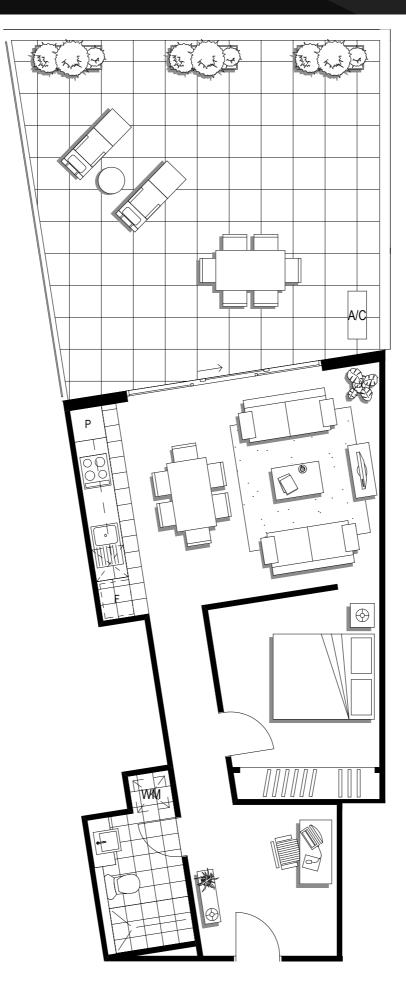

### Apartment

02

Napoleon Street

| G                  |
|--------------------|
| 1                  |
| 1                  |
| 40.1m <sup>2</sup> |
| 9.2m <sup>2</sup>  |
| 49.3m <sup>2</sup> |
|                    |