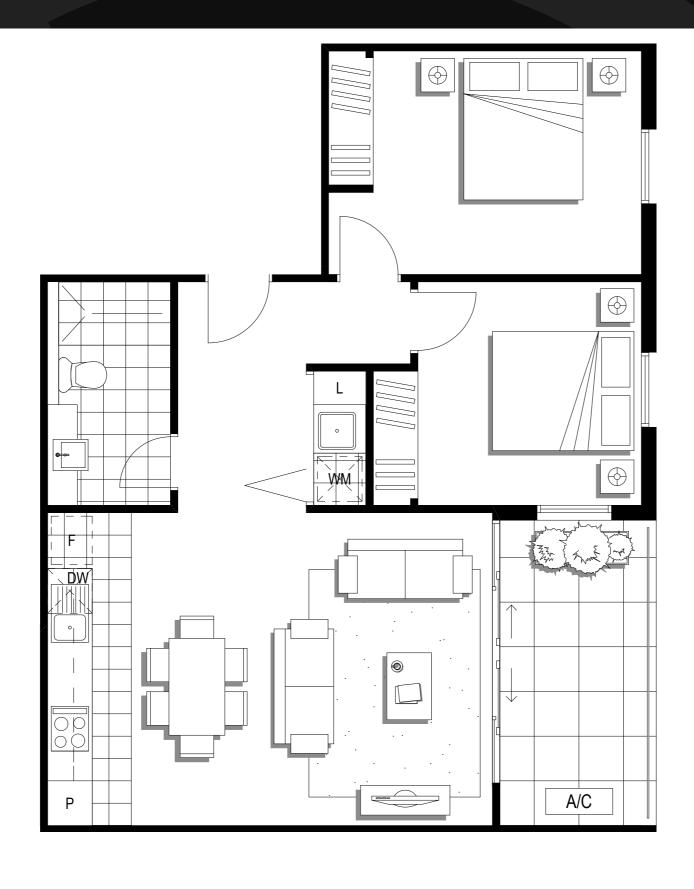

### Apartment

02

Napoleon Street

| G                  |
|--------------------|
| 1                  |
| 1                  |
| 40.1m <sup>2</sup> |
| 9.2m <sup>2</sup>  |
| 49.3m <sup>2</sup> |
|                    |

### Apartment

03

Napoleon Street

| G                   |
|---------------------|
| 1                   |
| 1                   |
| 40.1 m <sup>2</sup> |
| 9.4m <sup>2</sup>   |
| 49.5m <sup>2</sup>  |
|                     |