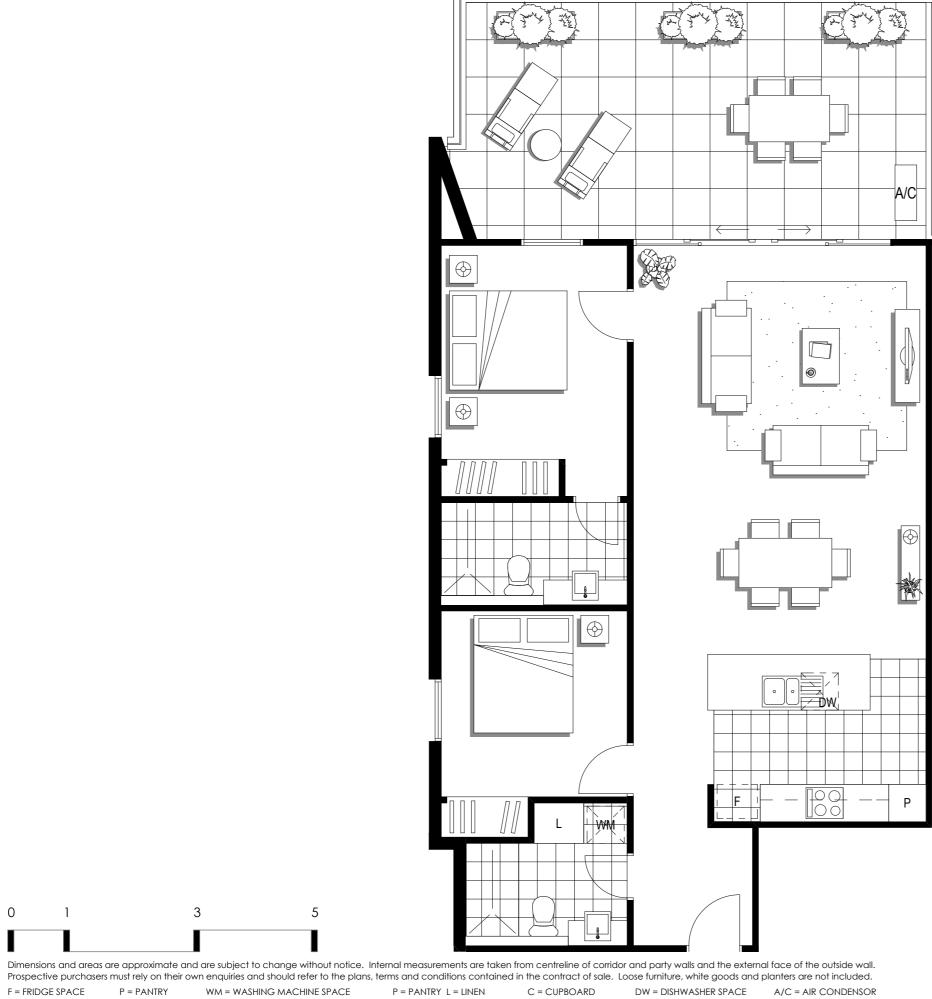

#### Apartment

05

Napoleon Street

| Level:            | G                  |
|-------------------|--------------------|
| No. of Bedrooms:  | 1                  |
| No. of Bathrooms: | 1                  |
| Floor Area:       | 48.5m <sup>2</sup> |
| Open Space:       | 9.4m <sup>2</sup>  |
| Total Area:       | 57.9m <sup>2</sup> |
|                   |                    |