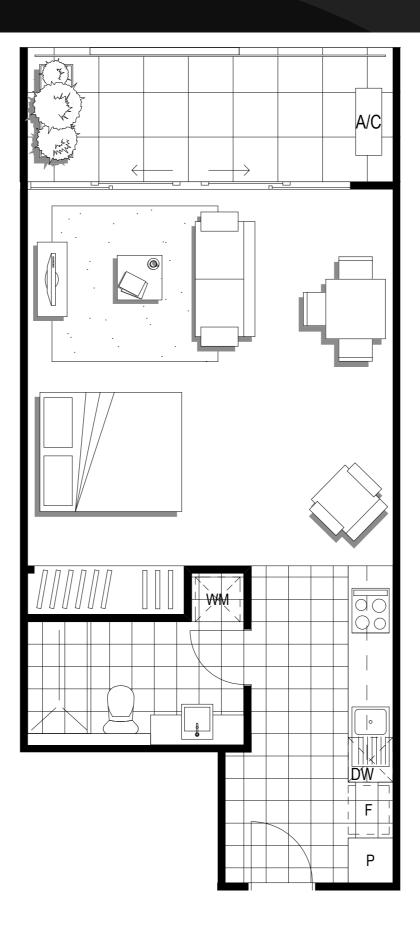

### Apartment

02

Napoleon Street

| G                  |
|--------------------|
| 1                  |
| 1                  |
| 40.1m <sup>2</sup> |
| 9.2m <sup>2</sup>  |
| 49.3m <sup>2</sup> |
|                    |

### Apartment

03

Napoleon Street

| G                   |
|---------------------|
| 1                   |
| 1                   |
| 40.1 m <sup>2</sup> |
| 9.4m <sup>2</sup>   |
| 49.5m <sup>2</sup>  |
|                     |