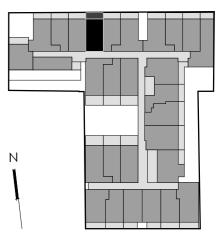

#### Apartment

## 01

Napoleon Street

| Level:            | G                  |
|-------------------|--------------------|
| No. of Bedrooms:  | 1                  |
| No. of Bathrooms: | 1                  |
| Floor Area:       | 48.4m <sup>2</sup> |
| Open Space:       | 9.4m <sup>2</sup>  |
| Total Area:       | 57.8m <sup>2</sup> |

### Apartment

02

Napoleon Street

| G                  |
|--------------------|
| 1                  |
| 1                  |
| 40.1m <sup>2</sup> |
| 9.2m <sup>2</sup>  |
| 49.3m <sup>2</sup> |
|                    |

### Apartment

03

Napoleon Street

| G                   |
|---------------------|
| 1                   |
| 1                   |
| 40.1 m <sup>2</sup> |
| 9.4m <sup>2</sup>   |
| 49.5m <sup>2</sup>  |
|                     |

### Apartment

04

Napoleon Street

| Level:            | G                  |
|-------------------|--------------------|
| No. of Bedrooms:  | 1 + S              |
| No. of Bathrooms: | 1                  |
| Floor Area:       | 66.8m <sup>2</sup> |
| Open Space:       | 15.5m <sup>2</sup> |
| Total Area:       | 82.3m <sup>2</sup> |
|                   |                    |

#### Apartment

05

Napoleon Street

| Level:            | G                  |
|-------------------|--------------------|
| No. of Bedrooms:  | 1                  |
| No. of Bathrooms: | 1                  |
| Floor Area:       | 48.5m <sup>2</sup> |
| Open Space:       | 9.4m <sup>2</sup>  |
| Total Area:       | 57.9m <sup>2</sup> |
|                   |                    |

### Apartment

# 101

Stanley Street

| Level:            | 1                   |
|-------------------|---------------------|
| No. of Bedrooms:  | 2                   |
| No. of Bathrooms: | 1                   |
| Floor Area:       | 69.8m <sup>2</sup>  |
| Open Space:       | 41.8m <sup>2</sup>  |
| Total Area:       | 111.6m <sup>2</sup> |