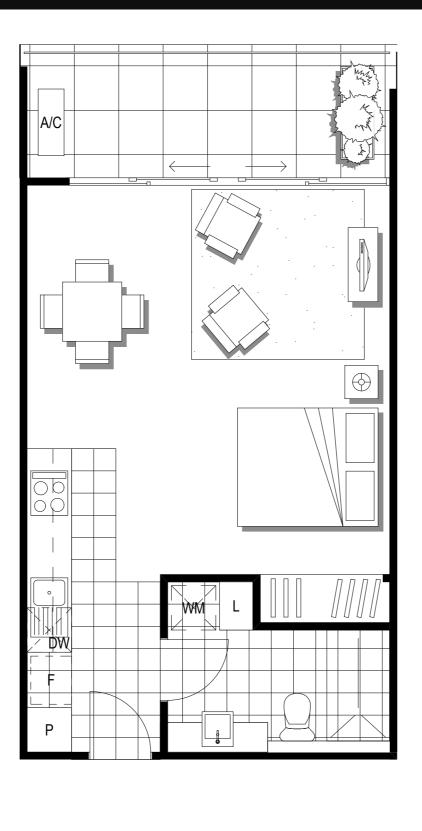

## 01

Napoleon Street

| Level:            | G                  |
|-------------------|--------------------|
| No. of Bedrooms:  | 1                  |
| No. of Bathrooms: | 1                  |
| Floor Area:       | 48.4m <sup>2</sup> |
| Open Space:       | 9.4m <sup>2</sup>  |
| Total Area:       | 57.8m <sup>2</sup> |

P = PANTRY

L = LINEN

C = CUPBOARD

DW = DISHWASHER SPACE A/C = AIR CONDENSOR S = STUDY

Apartment