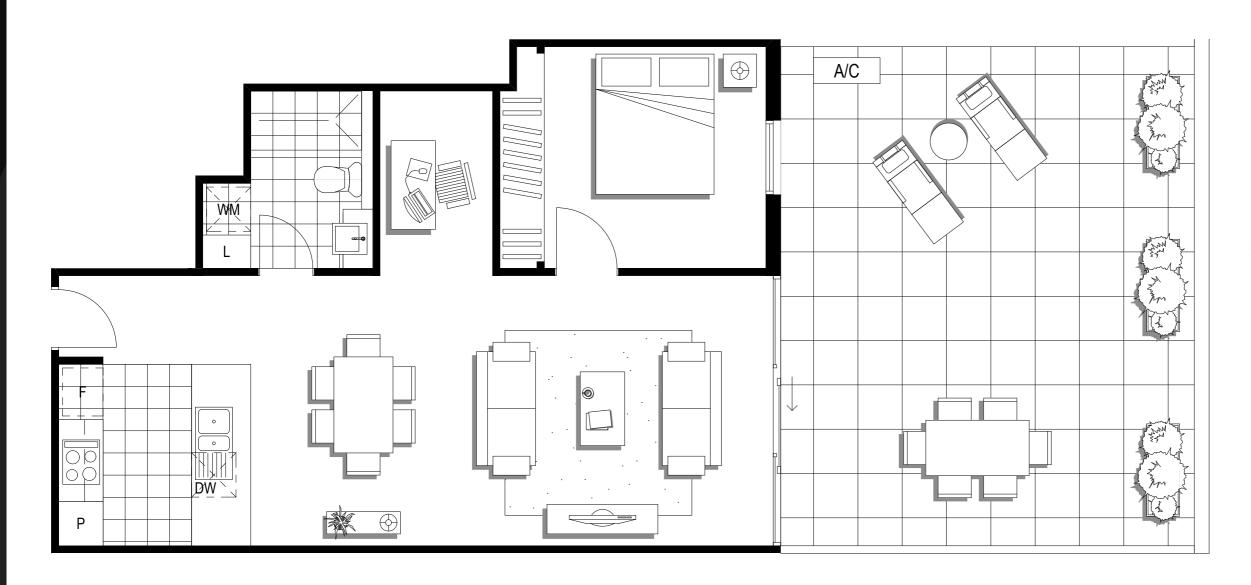

#### Apartment

## 01

Napoleon Street

| Level:            | G                  |
|-------------------|--------------------|
| No. of Bedrooms:  | 1                  |
| No. of Bathrooms: | 1                  |
| Floor Area:       | 48.4m <sup>2</sup> |
| Open Space:       | 9.4m <sup>2</sup>  |
| Total Area:       | 57.8m <sup>2</sup> |