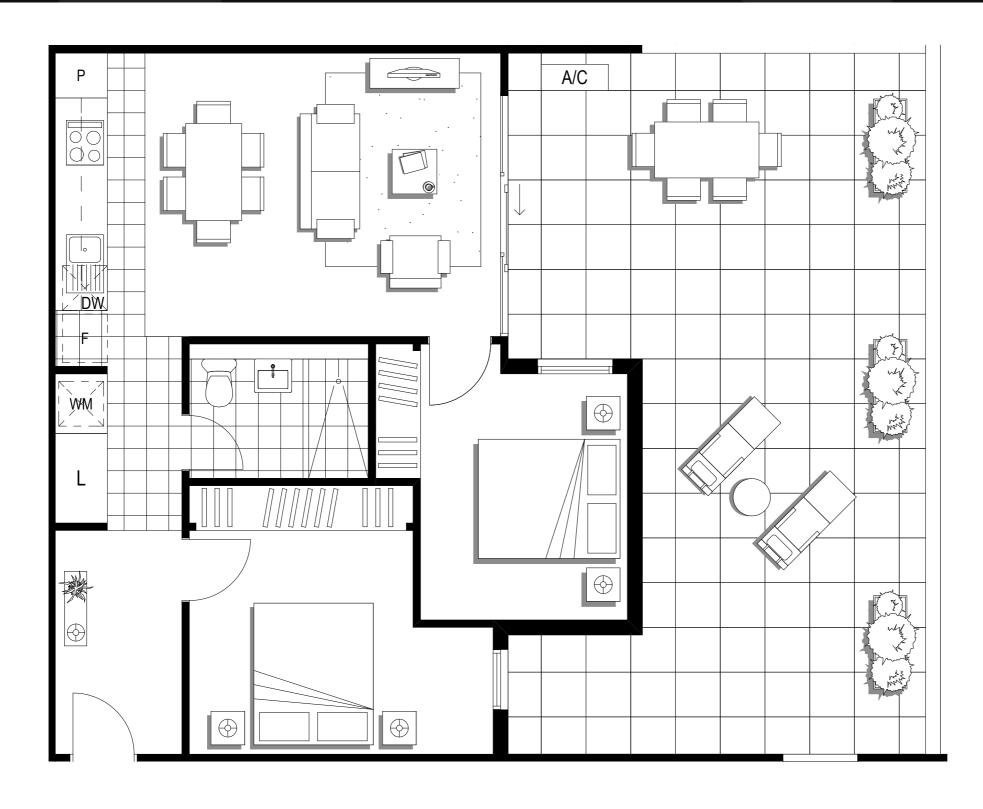

#### Apartment

## 01

Napoleon Street

| Level:            | G                  |
|-------------------|--------------------|
| No. of Bedrooms:  | 1                  |
| No. of Bathrooms: | 1                  |
| Floor Area:       | 48.4m <sup>2</sup> |
| Open Space:       | 9.4m <sup>2</sup>  |
| Total Area:       | 57.8m <sup>2</sup> |