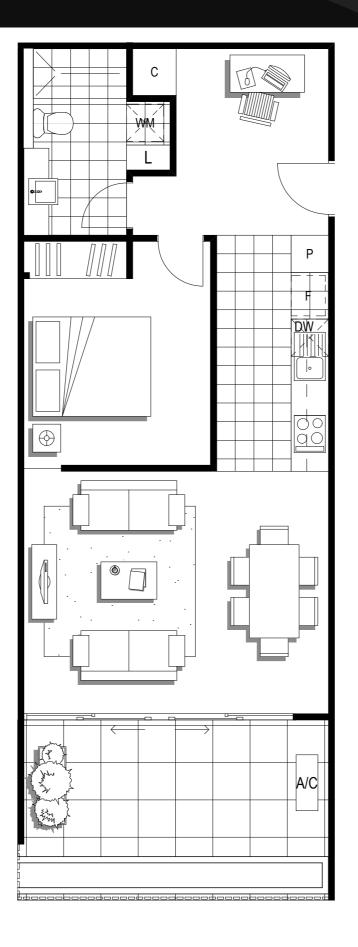

## 01

Napoleon Street

| Level:            | G                  |
|-------------------|--------------------|
| No. of Bedrooms:  | 1                  |
| No. of Bathrooms: | 1                  |
| Floor Area:       | 48.4m <sup>2</sup> |
| Open Space:       | 9.4m <sup>2</sup>  |
| Total Area:       | 57.8m <sup>2</sup> |