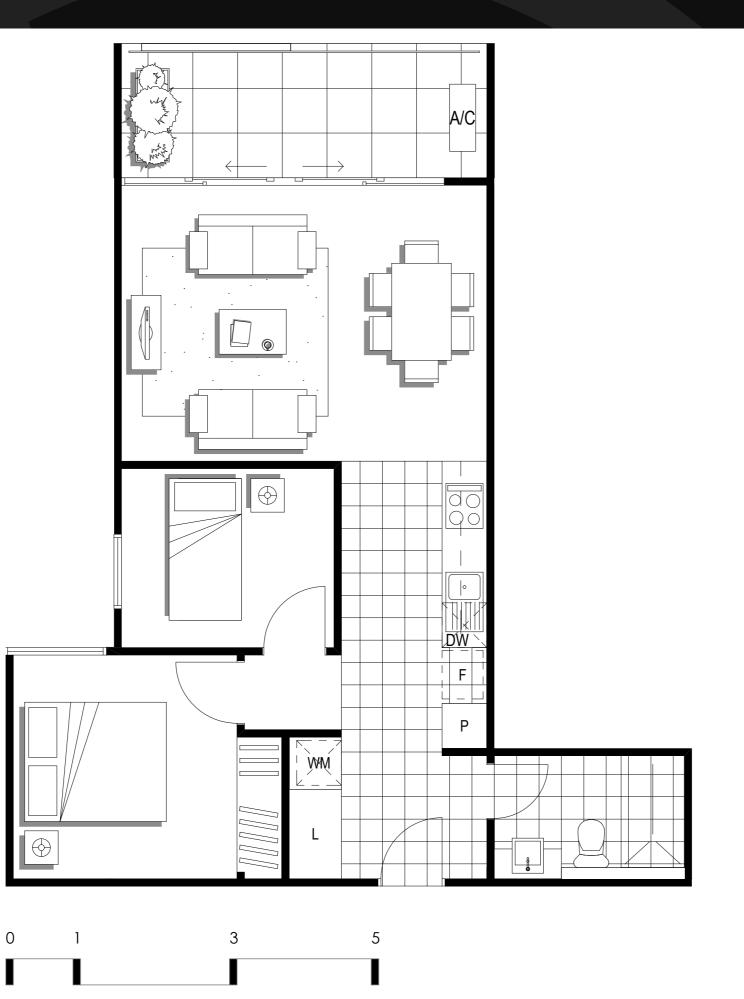

#### Apartment

05

Napoleon Street

| Level:            | G                  |
|-------------------|--------------------|
| No. of Bedrooms:  | 1                  |
| No. of Bathrooms: | 1                  |
| Floor Area:       | 48.5m <sup>2</sup> |
| Open Space:       | 9.4m <sup>2</sup>  |
| Total Area:       | 57.9m <sup>2</sup> |
|                   |                    |