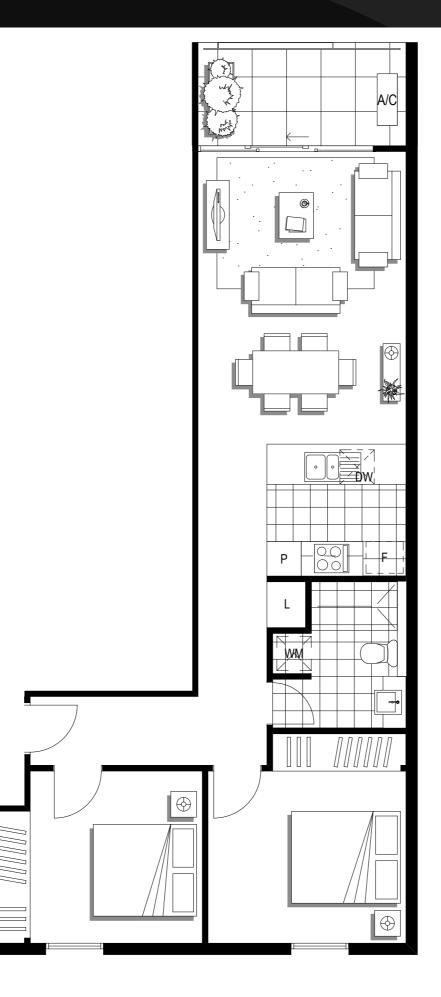

#### Apartment

## 01

Napoleon Street

| Level:            | G                  |
|-------------------|--------------------|
| No. of Bedrooms:  | 1                  |
| No. of Bathrooms: | 1                  |
| Floor Area:       | 48.4m <sup>2</sup> |
| Open Space:       | 9.4m <sup>2</sup>  |
| Total Area:       | 57.8m <sup>2</sup> |