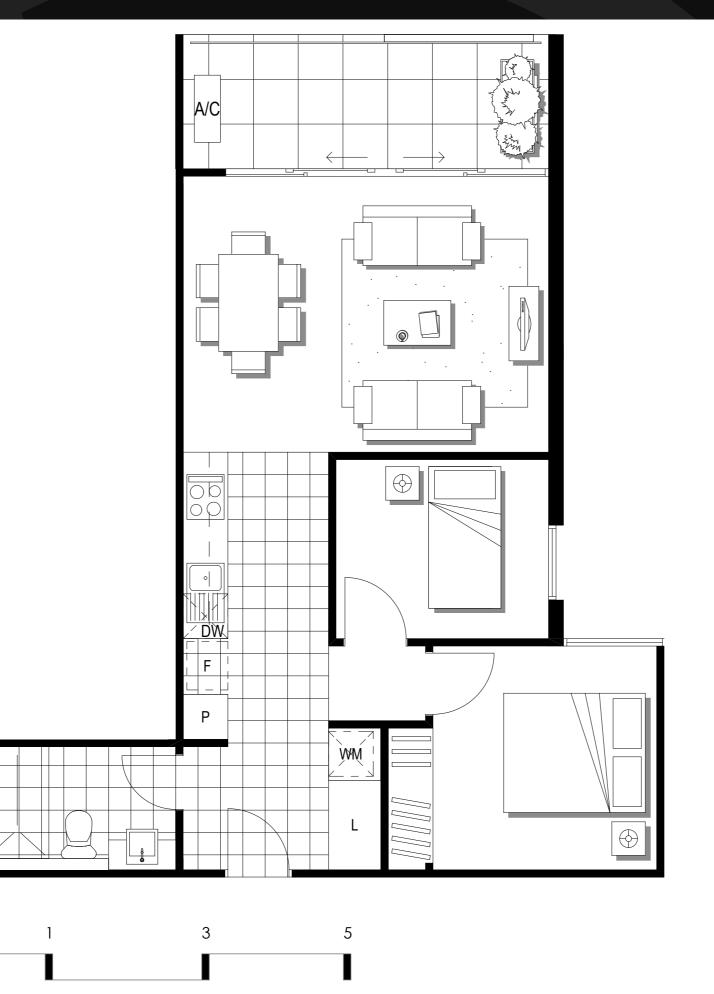

### Apartment

02

Napoleon Street

| G                  |
|--------------------|
| 1                  |
| 1                  |
| 40.1m <sup>2</sup> |
| 9.2m <sup>2</sup>  |
| 49.3m <sup>2</sup> |
|                    |

### Apartment

03

Napoleon Street

| G                   |
|---------------------|
| 1                   |
| 1                   |
| 40.1 m <sup>2</sup> |
| 9.4m <sup>2</sup>   |
| 49.5m <sup>2</sup>  |
|                     |