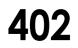

### Apartment

04

Napoleon Street

| Level:            | G                  |
|-------------------|--------------------|
| No. of Bedrooms:  | 1 + S              |
| No. of Bathrooms: | 1                  |
| Floor Area:       | 66.8m <sup>2</sup> |
| Open Space:       | 15.5m <sup>2</sup> |
| Total Area:       | 82.3m <sup>2</sup> |
|                   |                    |