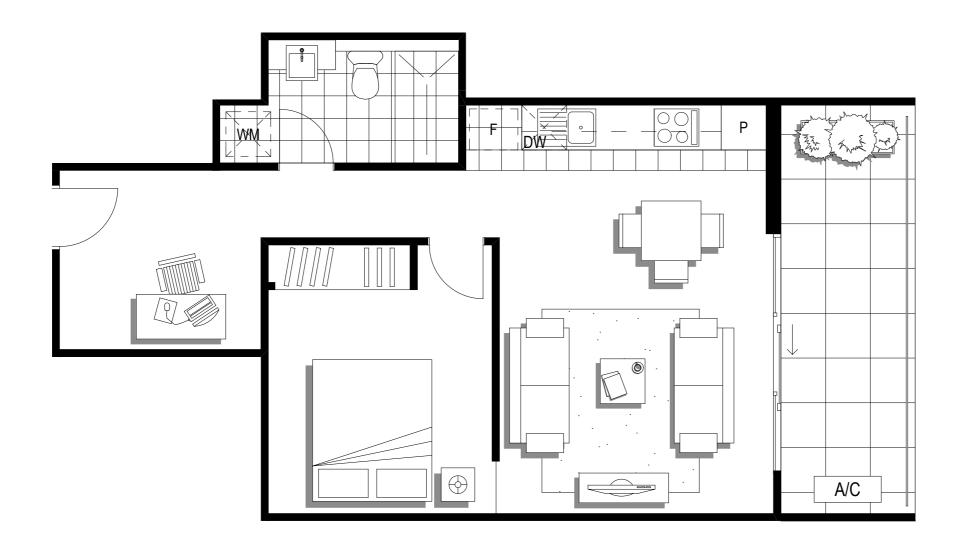

### Apartment

02

Napoleon Street

| G                  |
|--------------------|
| 1                  |
| 1                  |
| 40.1m <sup>2</sup> |
| 9.2m <sup>2</sup>  |
| 49.3m <sup>2</sup> |
|                    |

L = LINEN

C = CUPBOARD

DW = DISHWASHER SPACE A/C = AIR CONDENSOR S = STUDY

Apartment