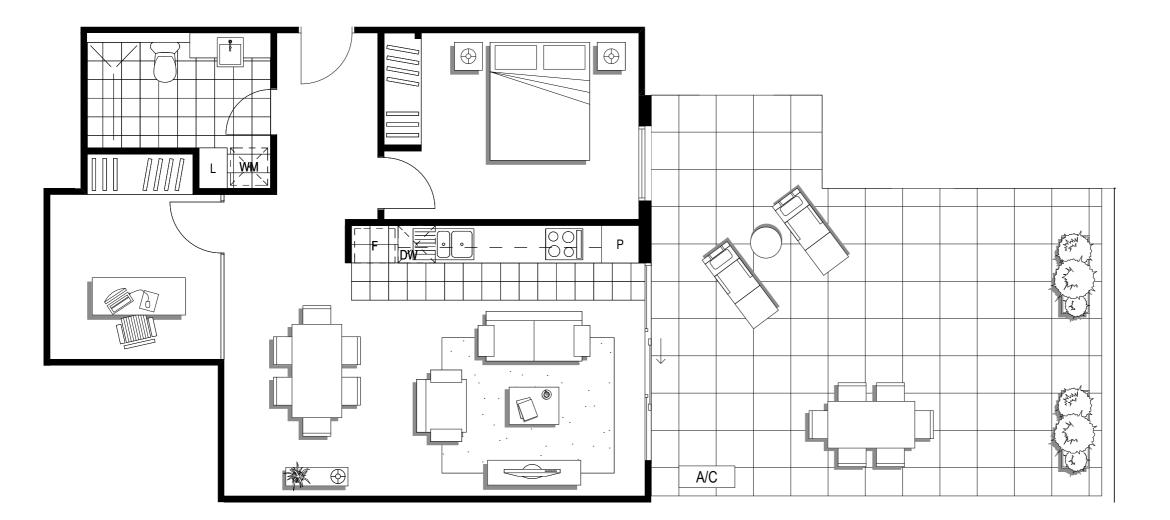

P = PANTRY

L = LINEN

C = CUPBOARD

DW = DISHWASHER SPACE A/C = AIR CONDENSOR S = STUDY

Apartment

DW = DISHWASHER SPACE A/C

Dimensions and areas are approximate and are subject to change without notice. Internal measurements are taken from centreline of corridor and party walls and the external face of the outside wall. Prospective purchasers must rely on their own enquiries and should refer to the plans, terms and conditions contained in the contract of sale. Loose furniture, white goods and planters are not included. F = FRIDGE SPACE P = PANTRY

DW = DISHWASHER SPACE A/C = AIR CONDENSOR S = STUDY

F = FRIDGE SPACE

Dimensions and areas are approximate and are subject to change without notice. Internal measurements are taken from centreline of corridor and party walls and the external face of the outside wall. Prospective purchasers must rely on their own enquiries and should refer to the plans, terms and conditions contained in the contract of sale. Loose furniture, white goods and planters are not included. C = CUPBOARD DW = DISHWASHER SPACE A/C = AIR CONDENSOR S = STUDY F = FRIDGE SPACE WM = WASHING MACHINE SPACE L = LINEN

P = PANTRY

Napoleon Street

| Level:            | 4                   |
|-------------------|---------------------|
| No. of Bedrooms:  | 2                   |
| No. of Bathrooms: | 2                   |
| Floor Area:       | 81.2m <sup>2</sup>  |
| Open Space:       | 28.7m <sup>2</sup>  |
| Total Area:       | 109.9m <sup>2</sup> |
| Carparks:         | 2                   |
|                   |                     |

C = CUPBOARD

P = PANTRY L = LINEN

0

C = CUPBOARD

DW = DISHWASHER SPACE A/C = AIR CONDENSOR

P = PANTRY L = LINEN C = CUPBOARD DW = DISHWASHER SPACE A/C = AIR CONDENSOR P = PANTRY WM = WASHING MACHINE SPACE