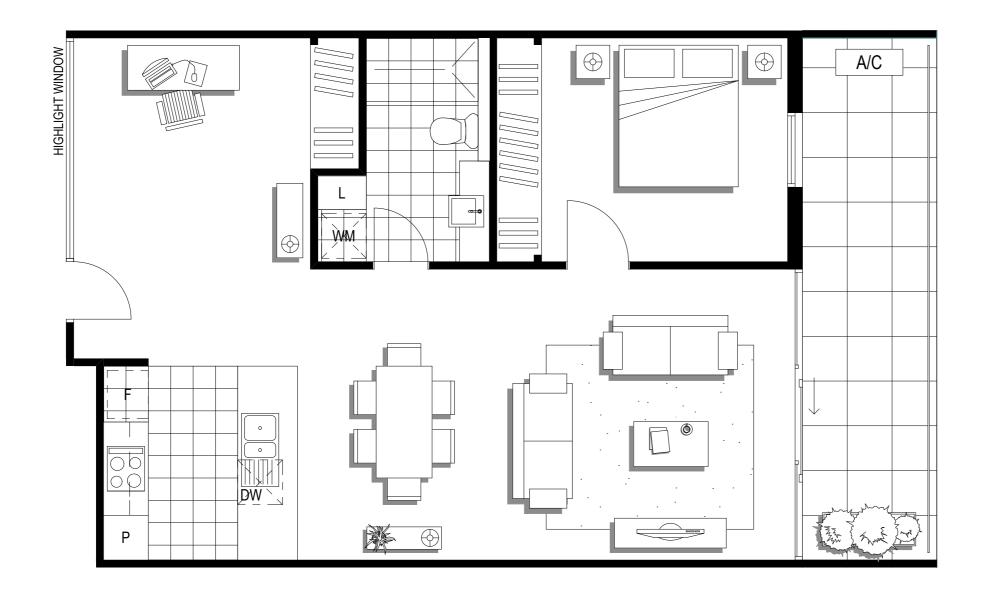

## 01

Napoleon Street

| Level:            | G                  |
|-------------------|--------------------|
| No. of Bedrooms:  | 1                  |
| No. of Bathrooms: | 1                  |
| Floor Area:       | 48.4m <sup>2</sup> |
| Open Space:       | 9.4m <sup>2</sup>  |
| Total Area:       | 57.8m <sup>2</sup> |

P = PANTRY

L = LINEN

C = CUPBOARD

DW = DISHWASHER SPACE A/C = AIR CONDENSOR S = STUDY

Apartment