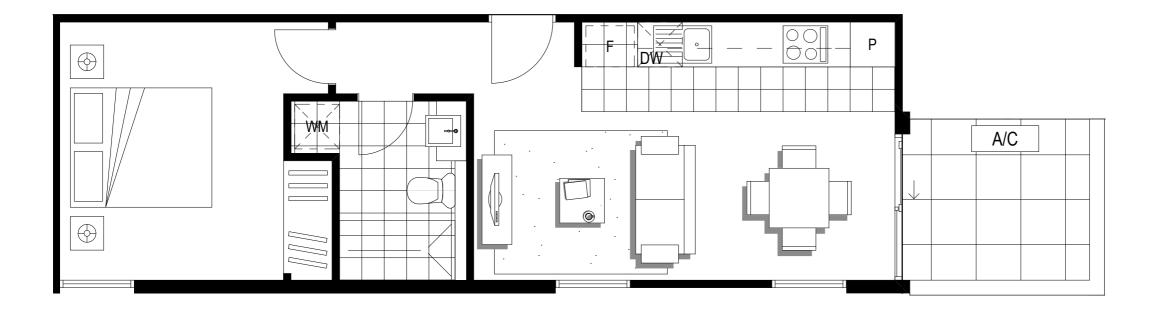

#### Apartment

## 01

Napoleon Street

| Level:            | G                  |
|-------------------|--------------------|
| No. of Bedrooms:  | 1                  |
| No. of Bathrooms: | 1                  |
| Floor Area:       | 48.4m <sup>2</sup> |
| Open Space:       | 9.4m <sup>2</sup>  |
| Total Area:       | 57.8m <sup>2</sup> |

P = PANTRY

L = LINEN

C = CUPBOARD

DW = DISHWASHER SPACE A/C = AIR CONDENSOR S = STUDY

Apartment