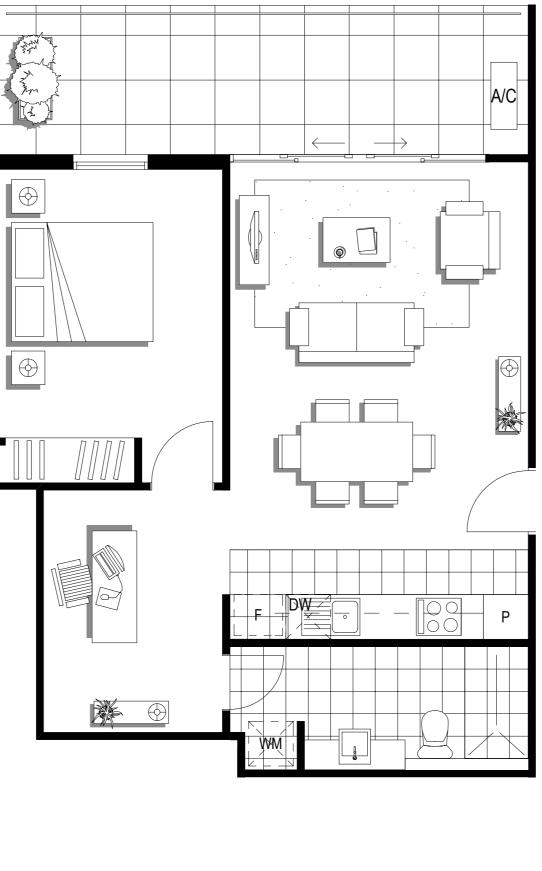

Napoleon Street

Napoleon Street

| 4                  |
|--------------------|
| 2                  |
| 1                  |
| 63.9m <sup>2</sup> |
| 32.8m <sup>2</sup> |
| 96.7m <sup>2</sup> |
|                    |