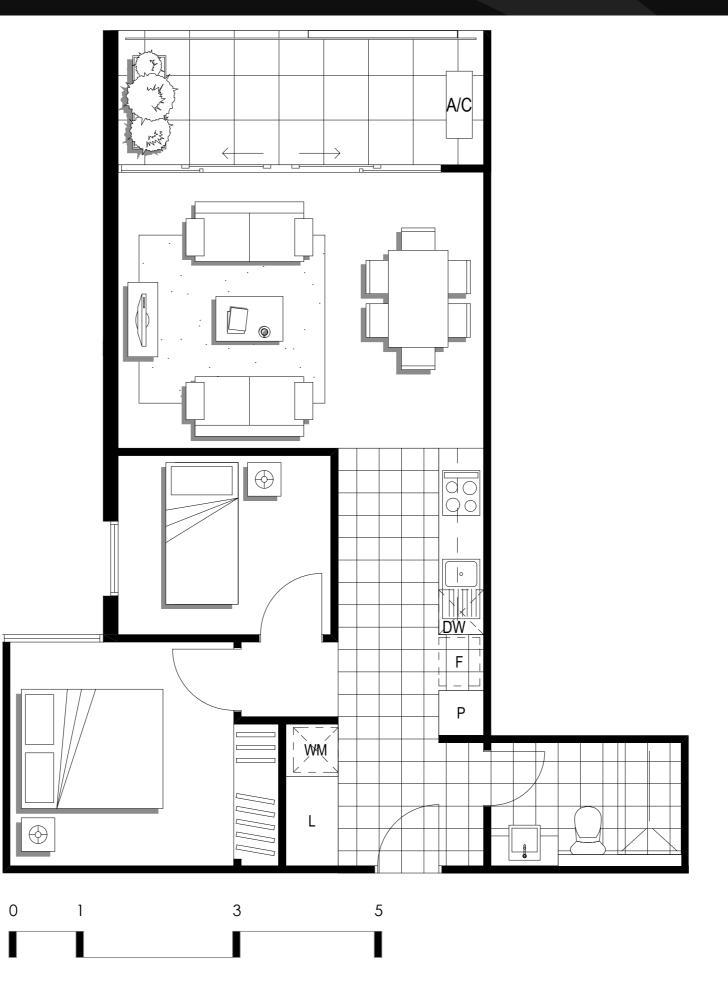

#### Apartment

## 01

Napoleon Street

| Level:            | G                  |
|-------------------|--------------------|
| No. of Bedrooms:  | 1                  |
| No. of Bathrooms: | 1                  |
| Floor Area:       | 48.4m <sup>2</sup> |
| Open Space:       | 9.4m <sup>2</sup>  |
| Total Area:       | 57.8m <sup>2</sup> |