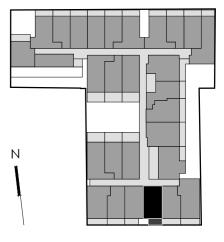

#### Apartment

113

Napoleon Street

| Level:            | 1                  |
|-------------------|--------------------|
| Studio:           | 1                  |
| No. of Bathrooms: | 1                  |
| Floor Area:       | 43.5m <sup>2</sup> |
| Open Space:       | 9.2m <sup>2</sup>  |
| Total Area:       | 52.7m <sup>2</sup> |

#### Apartment

# 114

| Level:            | 1                  |
|-------------------|--------------------|
| No. of Bedrooms:  | 1 + S              |
| No. of Bathrooms: | 1                  |
| Floor Area:       | 59.0m <sup>2</sup> |
| Open Space:       | 9.4m <sup>2</sup>  |
| Total Area:       | 68.4m <sup>2</sup> |