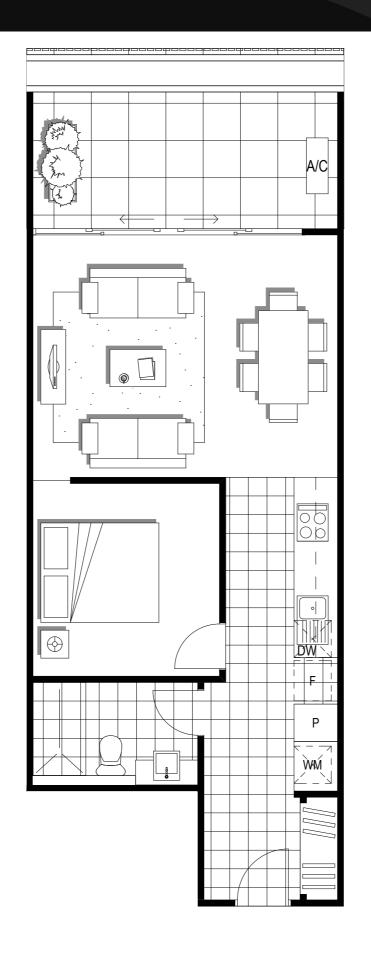

## 01

Napoleon Street

| Level:            | G                  |
|-------------------|--------------------|
| No. of Bedrooms:  | 1                  |
| No. of Bathrooms: | 1                  |
| Floor Area:       | 48.4m <sup>2</sup> |
| Open Space:       | 9.4m <sup>2</sup>  |
| Total Area:       | 57.8m <sup>2</sup> |