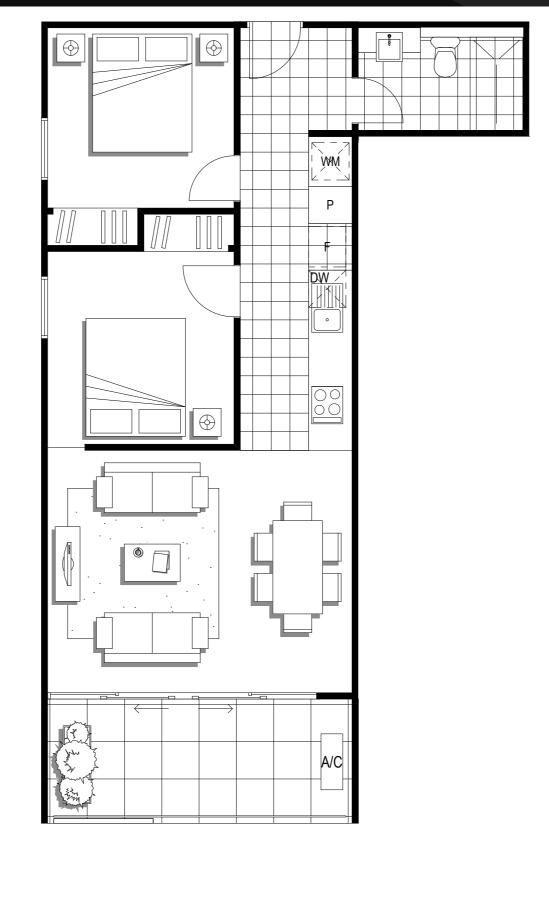

### Apartment

04

Napoleon Street

| Level:            | G                  |
|-------------------|--------------------|
| No. of Bedrooms:  | 1 + S              |
| No. of Bathrooms: | 1                  |
| Floor Area:       | 66.8m <sup>2</sup> |
| Open Space:       | 15.5m <sup>2</sup> |
| Total Area:       | 82.3m <sup>2</sup> |
|                   |                    |