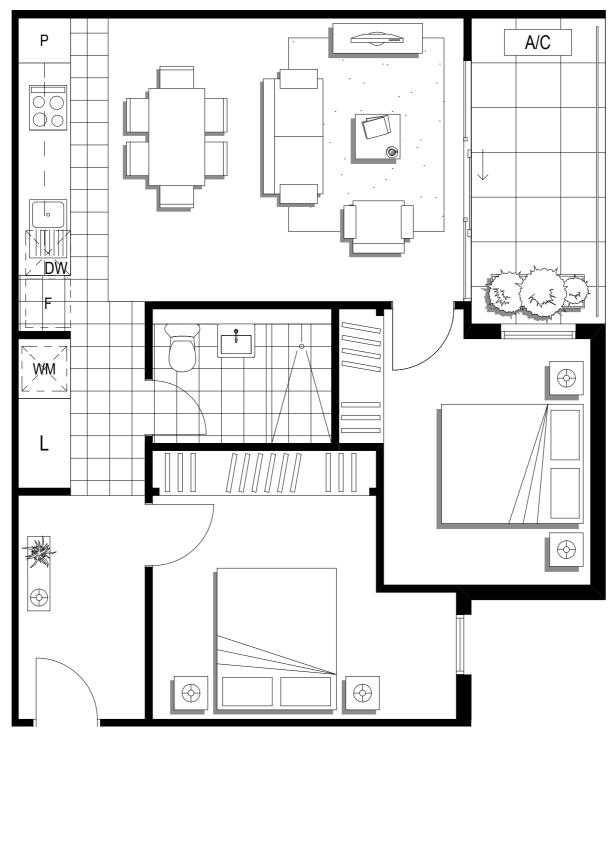

P = PANTRY

L = LINEN

C = CUPBOARD

DW = DISHWASHER SPACE A/C = AIR CONDENSOR S = STUDY

Apartment

DW = DISHWASHER SPACE A/C

DW = DISHWASHER SPACE A/C = AIR CONDENSOR S = STUDY

F = FRIDGE SPACE

C = CUPBOARD

P = PANTRY L = LINEN

0

C = CUPBOARD

DW = DISHWASHER SPACE A/C = AIR CONDENSOR

P = PANTRY L = LINEN C = CUPBOARD DW = DISHWASHER SPACE A/C = AIR CONDENSOR P = PANTRY WM = WASHING MACHINE SPACE