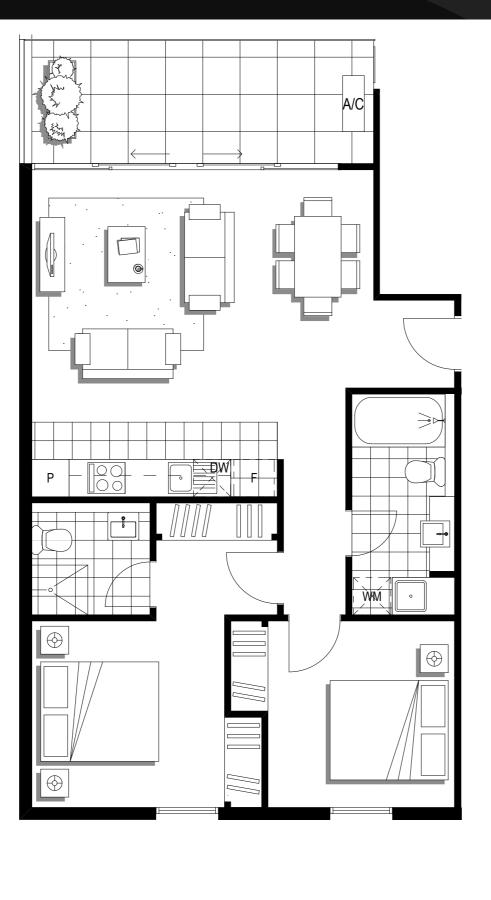

### Apartment

04

Napoleon Street

| Level:            | G                  |
|-------------------|--------------------|
| No. of Bedrooms:  | 1 + S              |
| No. of Bathrooms: | 1                  |
| Floor Area:       | 66.8m <sup>2</sup> |
| Open Space:       | 15.5m <sup>2</sup> |
| Total Area:       | 82.3m <sup>2</sup> |
|                   |                    |