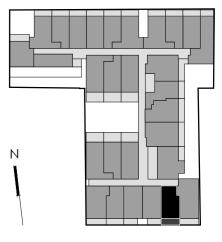

#### Apartment

| Level:            | 1                  |
|-------------------|--------------------|
| No. of Bedrooms:  | 2                  |
| No. of Bathrooms: | 2                  |
| Floor Area:       | 72.2m <sup>2</sup> |
| Open Space:       | 11.4m <sup>2</sup> |
| Total Area:       | 83.6m <sup>2</sup> |
| Carparks:         | 2                  |
|                   |                    |