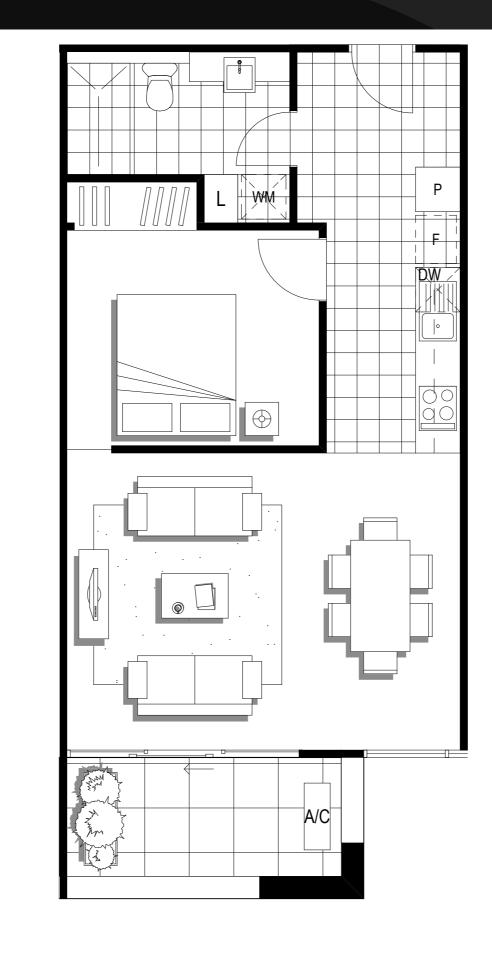

P = PANTRY

L = LINEN

C = CUPBOARD

DW = DISHWASHER SPACE A/C = AIR CONDENSOR S = STUDY

Apartment

DW = DISHWASHER SPACE A/C

DW = DISHWASHER SPACE A/C = AIR CONDENSOR S = STUDY

F = FRIDGE SPACE

C = CUPBOARD

P = PANTRY L = LINEN

0

C = CUPBOARD

DW = DISHWASHER SPACE A/C = AIR CONDENSOR

P = PANTRY L = LINEN C = CUPBOARD DW = DISHWASHER SPACE A/C = AIR CONDENSOR P = PANTRY WM = WASHING MACHINE SPACE