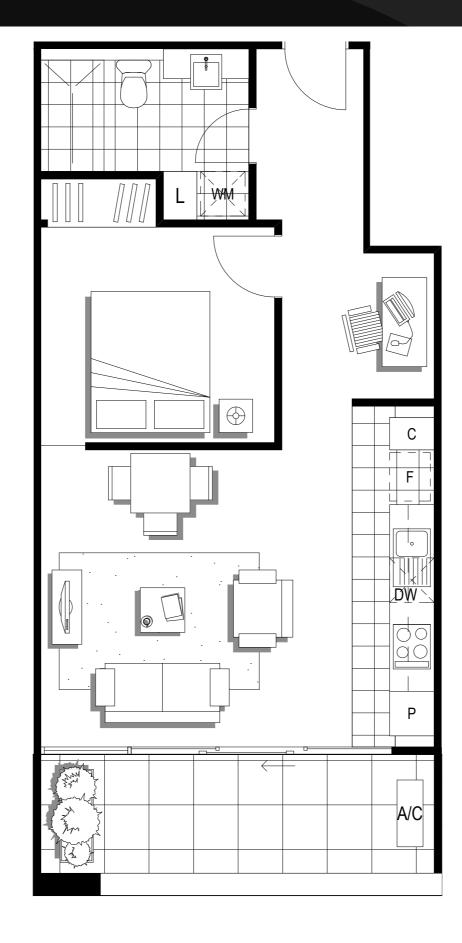

#### Apartment

## 01

Napoleon Street

| Level:            | G                  |
|-------------------|--------------------|
| No. of Bedrooms:  | 1                  |
| No. of Bathrooms: | 1                  |
| Floor Area:       | 48.4m <sup>2</sup> |
| Open Space:       | 9.4m <sup>2</sup>  |
| Total Area:       | 57.8m <sup>2</sup> |

L = LINEN

C = CUPBOARD

DW = DISHWASHER SPACE A/C = AIR CONDENSOR S = STUDY

Apartment