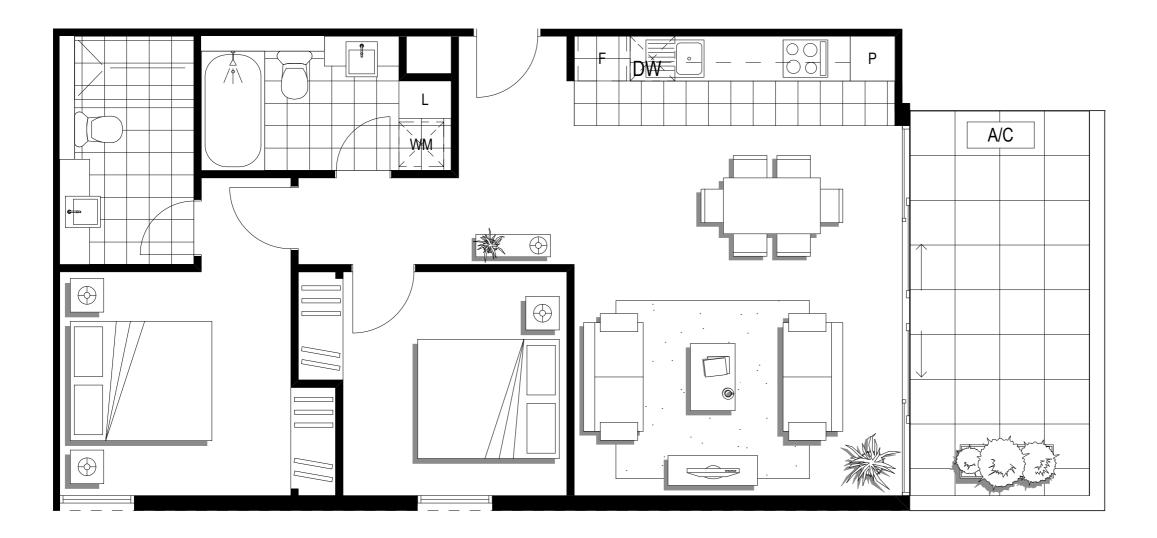

#### Apartment

## 01

Napoleon Street

| Level:            | G                  |
|-------------------|--------------------|
| No. of Bedrooms:  | 1                  |
| No. of Bathrooms: | 1                  |
| Floor Area:       | 48.4m <sup>2</sup> |
| Open Space:       | 9.4m <sup>2</sup>  |
| Total Area:       | 57.8m <sup>2</sup> |