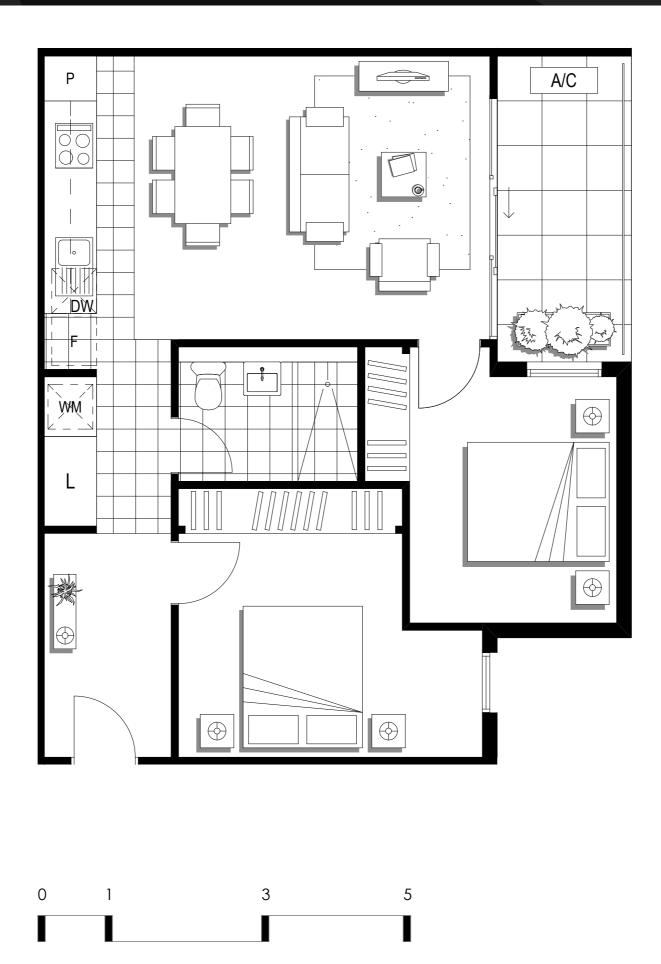

## 01

Napoleon Street

| Level:            | G                  |
|-------------------|--------------------|
| No. of Bedrooms:  | 1                  |
| No. of Bathrooms: | 1                  |
| Floor Area:       | 48.4m <sup>2</sup> |
| Open Space:       | 9.4m <sup>2</sup>  |
| Total Area:       | 57.8m <sup>2</sup> |