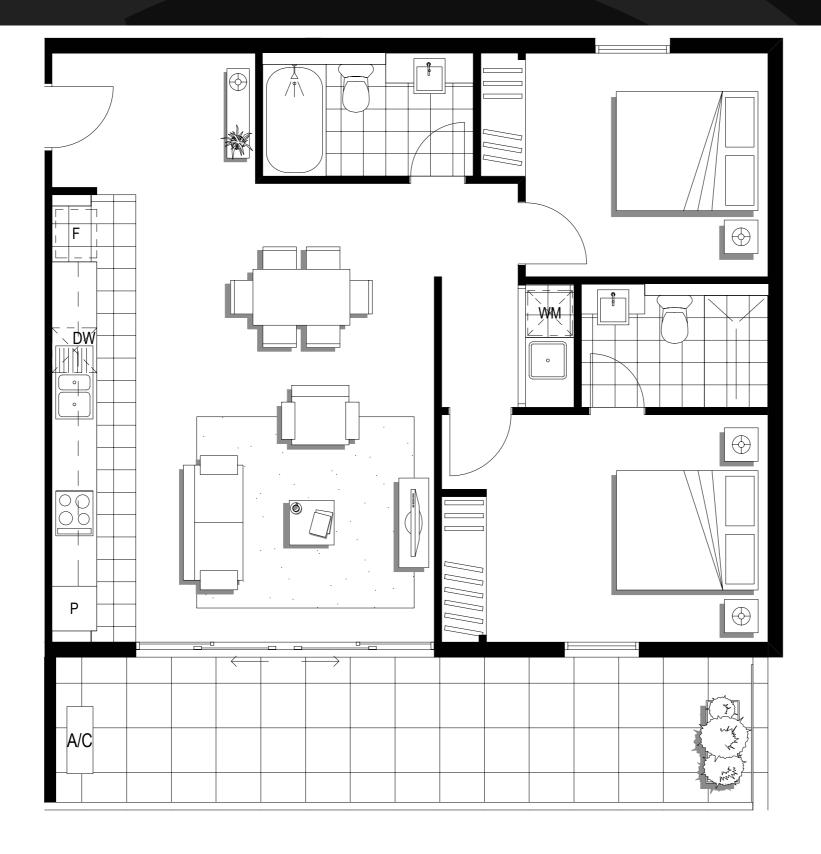

#### Apartment

P = PANTRY

L = LINEN

C = CUPBOARD

DW = DISHWASHER SPACE A/C = AIR CONDENSOR S = STUDY

Apartment

DW = DISHWASHER SPACE A/C

Dimensions and areas are approximate and are subject to change without notice. Internal measurements are taken from centreline of corridor and party walls and the external face of the outside wall. Prospective purchasers must rely on their own enquiries and should refer to the plans, terms and conditions contained in the contract of sale. Loose furniture, white goods and planters are not included. F = FRIDGE SPACE P = PANTRY

DW = DISHWASHER SPACE A/C = AIR CONDENSOR S = STUDY

F = FRIDGE SPACE

Dimensions and areas are approximate and are subject to change without notice. Internal measurements are taken from centreline of corridor and party walls and the external face of the outside wall. Prospective purchasers must rely on their own enquiries and should refer to the plans, terms and conditions contained in the contract of sale. Loose furniture, white goods and planters are not included. C = CUPBOARD DW = DISHWASHER SPACE A/C = AIR CONDENSOR S = STUDY F = FRIDGE SPACE WM = WASHING MACHINE SPACE L = LINEN

P = PANTRY

Napoleon Street

| Level:            | 4                   |
|-------------------|---------------------|
| No. of Bedrooms:  | 2                   |
| No. of Bathrooms: | 2                   |
| Floor Area:       | 81.2m <sup>2</sup>  |
| Open Space:       | 28.7m <sup>2</sup>  |
| Total Area:       | 109.9m <sup>2</sup> |
| Carparks:         | 2                   |
|                   |                     |

C = CUPBOARD

P = PANTRY L = LINEN

0

C = CUPBOARD

DW = DISHWASHER SPACE A/C = AIR CONDENSOR

P = PANTRY L = LINEN C = CUPBOARD DW = DISHWASHER SPACE A/C = AIR CONDENSOR P = PANTRY WM = WASHING MACHINE SPACE