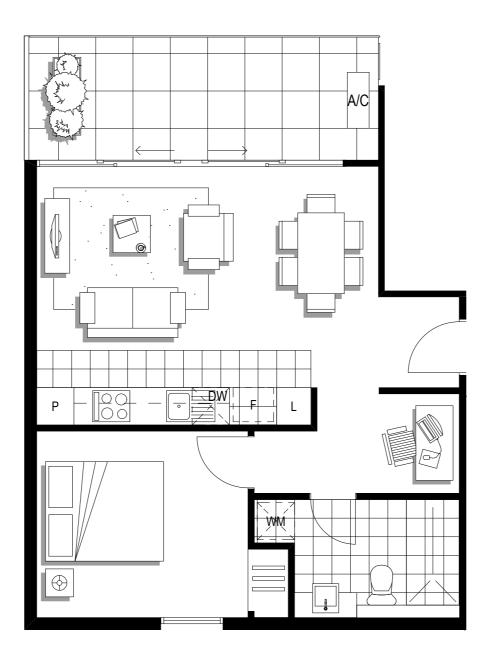

P = PANTRY

L = LINEN

C = CUPBOARD

DW = DISHWASHER SPACE A/C = AIR CONDENSOR S = STUDY

Apartment

DW = DISHWASHER SPACE A/C

Dimensions and areas are approximate and are subject to change without notice. Internal measurements are taken from centreline of corridor and party walls and the external face of the outside wall. Prospective purchasers must rely on their own enquiries and should refer to the plans, terms and conditions contained in the contract of sale. Loose furniture, white goods and planters are not included. F = FRIDGE SPACE P = PANTRY

DW = DISHWASHER SPACE A/C = AIR CONDENSOR S = STUDY

F = FRIDGE SPACE

Dimensions and areas are approximate and are subject to change without notice. Internal measurements are taken from centreline of corridor and party walls and the external face of the outside wall. Prospective purchasers must rely on their own enquiries and should refer to the plans, terms and conditions contained in the contract of sale. Loose furniture, white goods and planters are not included. C = CUPBOARD DW = DISHWASHER SPACE A/C = AIR CONDENSOR S = STUDY F = FRIDGE SPACE WM = WASHING MACHINE SPACE L = LINEN

P = PANTRY

Napoleon Street

| Level:            | 4                   |
|-------------------|---------------------|
| No. of Bedrooms:  | 2                   |
| No. of Bathrooms: | 2                   |
| Floor Area:       | 81.2m <sup>2</sup>  |
| Open Space:       | 28.7m <sup>2</sup>  |
| Total Area:       | 109.9m <sup>2</sup> |
| Carparks:         | 2                   |
|                   |                     |

C = CUPBOARD

P = PANTRY L = LINEN

0

C = CUPBOARD

DW = DISHWASHER SPACE A/C = AIR CONDENSOR

P = PANTRY L = LINEN C = CUPBOARD DW = DISHWASHER SPACE A/C = AIR CONDENSOR P = PANTRY WM = WASHING MACHINE SPACE