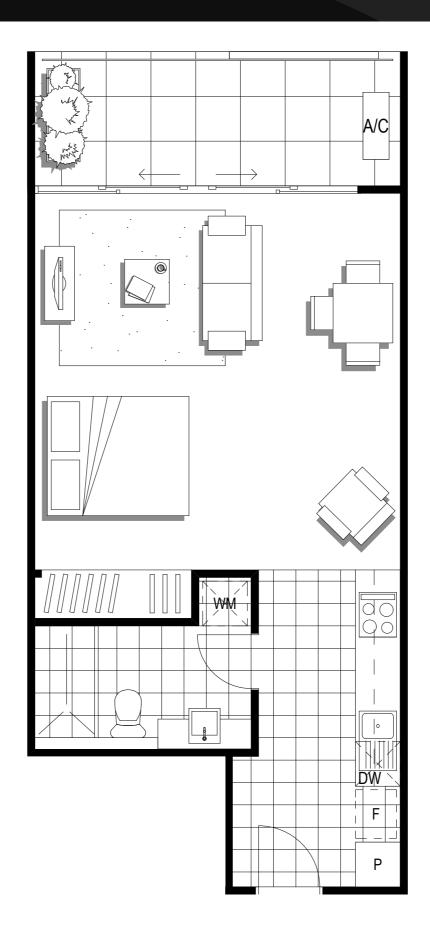

## 01

Napoleon Street

| Level:            | G                  |
|-------------------|--------------------|
| No. of Bedrooms:  | 1                  |
| No. of Bathrooms: | 1                  |
| Floor Area:       | 48.4m <sup>2</sup> |
| Open Space:       | 9.4m <sup>2</sup>  |
| Total Area:       | 57.8m <sup>2</sup> |