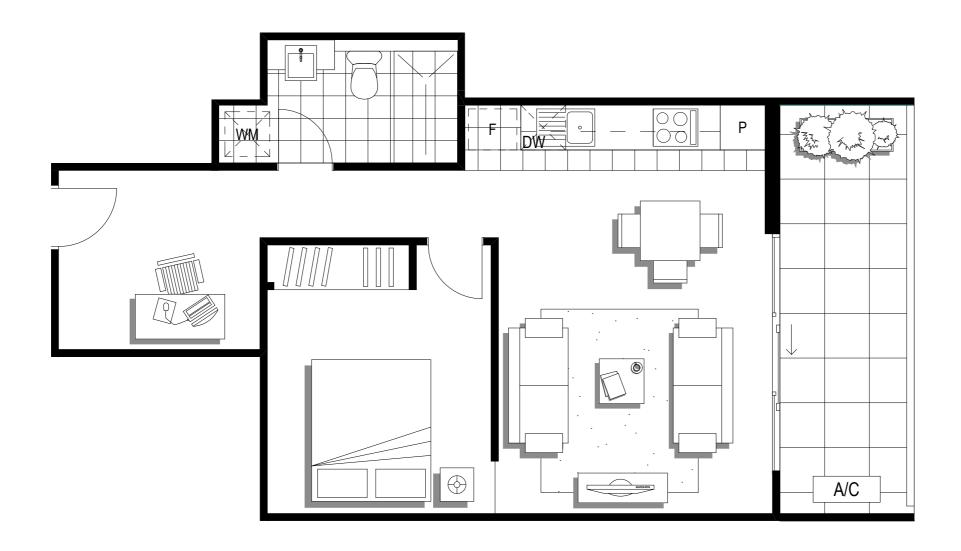

### Apartment

03

Napoleon Street

| G                   |
|---------------------|
| 1                   |
| 1                   |
| 40.1 m <sup>2</sup> |
| 9.4m <sup>2</sup>   |
| 49.5m <sup>2</sup>  |
|                     |

P = PANTRY

L = LINEN

C = CUPBOARD

DW = DISHWASHER SPACE A/C = AIR CONDENSOR S = STUDY

Apartment