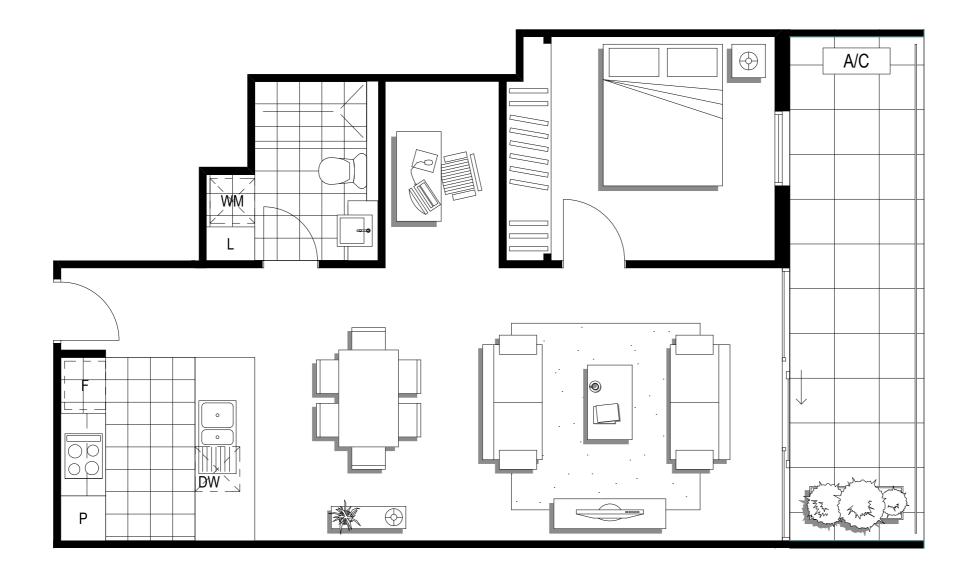

### Apartment

02

Napoleon Street

| G                  |
|--------------------|
| 1                  |
| 1                  |
| 40.1m <sup>2</sup> |
| 9.2m <sup>2</sup>  |
| 49.3m <sup>2</sup> |
|                    |

P = PANTRY

L = LINEN

C = CUPBOARD

DW = DISHWASHER SPACE A/C = AIR CONDENSOR S = STUDY

Apartment