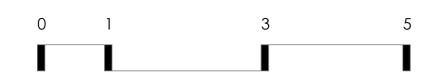

### Apartment

02

Napoleon Street

| G                  |
|--------------------|
| 1                  |
| 1                  |
| 40.1m <sup>2</sup> |
| 9.2m <sup>2</sup>  |
| 49.3m <sup>2</sup> |
|                    |

L = LINEN

C = CUPBOARD

DW = DISHWASHER SPACE A/C = AIR CONDENSOR S = STUDY

Apartment

P = PANTRY