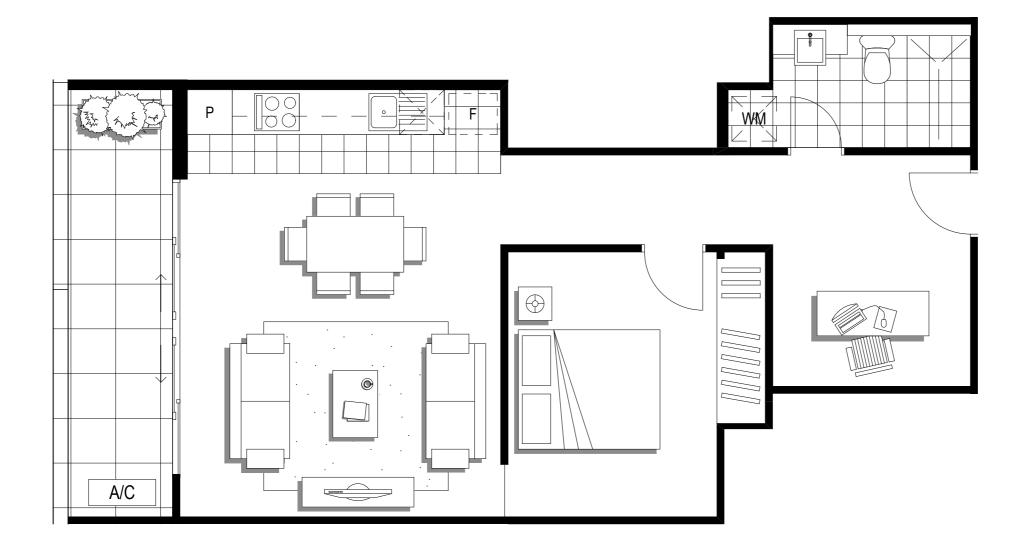

#### Apartment

## 01

Napoleon Street

| Level:            | G                  |
|-------------------|--------------------|
| No. of Bedrooms:  | 1                  |
| No. of Bathrooms: | 1                  |
| Floor Area:       | 48.4m <sup>2</sup> |
| Open Space:       | 9.4m <sup>2</sup>  |
| Total Area:       | 57.8m <sup>2</sup> |