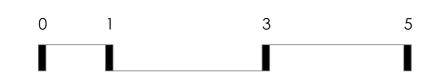

## 01

Napoleon Street

| Level:            | G                  |
|-------------------|--------------------|
| No. of Bedrooms:  | 1                  |
| No. of Bathrooms: | 1                  |
| Floor Area:       | 48.4m <sup>2</sup> |
| Open Space:       | 9.4m <sup>2</sup>  |
| Total Area:       | 57.8m <sup>2</sup> |

L = LINEN

C = CUPBOARD

DW = DISHWASHER SPACE A/C = AIR CONDENSOR S = STUDY

Apartment

P = PANTRY