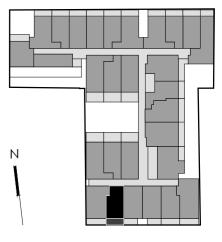

#### Apartment

113

Napoleon Street

| Level:            | 1                  |
|-------------------|--------------------|
| Studio:           | 1                  |
| No. of Bathrooms: | 1                  |
| Floor Area:       | 43.5m <sup>2</sup> |
| Open Space:       | 9.2m <sup>2</sup>  |
| Total Area:       | 52.7m <sup>2</sup> |

#### Apartment

# 114

| Level:            | 1                  |
|-------------------|--------------------|
| No. of Bedrooms:  | 1 + S              |
| No. of Bathrooms: | 1                  |
| Floor Area:       | 59.0m <sup>2</sup> |
| Open Space:       | 9.4m <sup>2</sup>  |
| Total Area:       | 68.4m <sup>2</sup> |