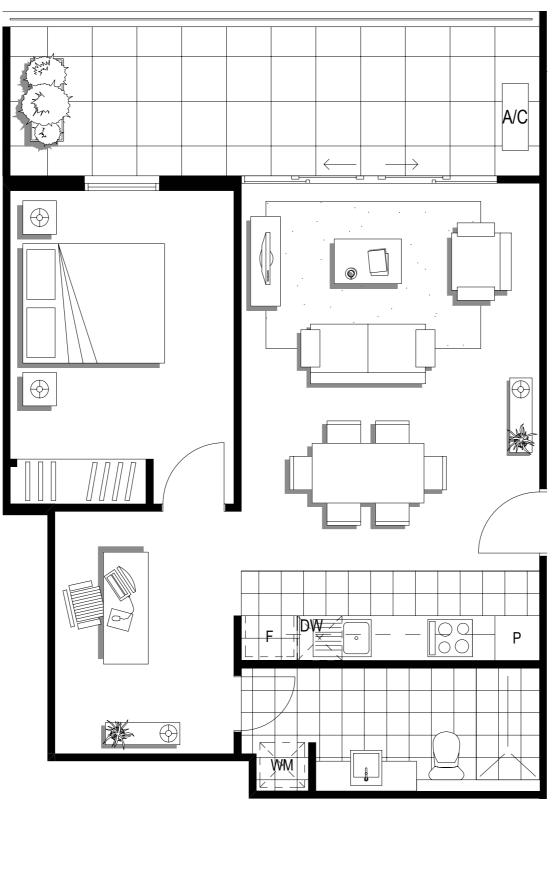

## 01

Napoleon Street

| Level:            | G                  |
|-------------------|--------------------|
| No. of Bedrooms:  | 1                  |
| No. of Bathrooms: | 1                  |
| Floor Area:       | 48.4m <sup>2</sup> |
| Open Space:       | 9.4m <sup>2</sup>  |
| Total Area:       | 57.8m <sup>2</sup> |