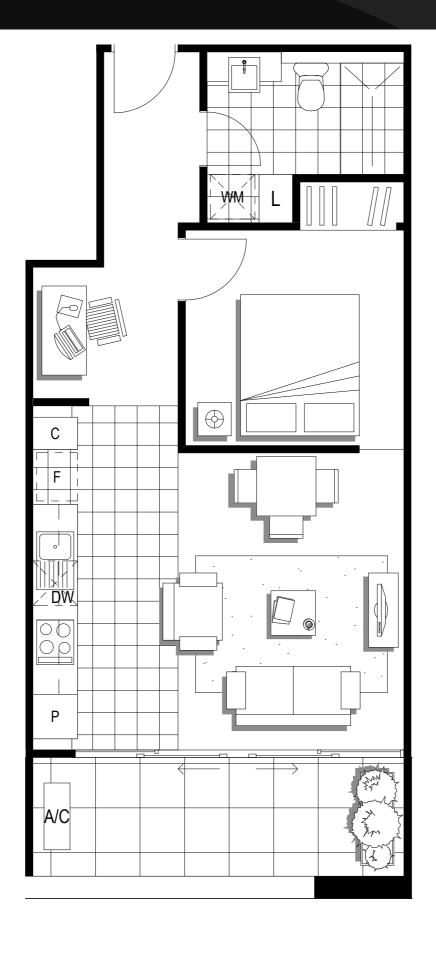

## 01

Napoleon Street

| Level:            | G                  |
|-------------------|--------------------|
| No. of Bedrooms:  | 1                  |
| No. of Bathrooms: | 1                  |
| Floor Area:       | 48.4m <sup>2</sup> |
| Open Space:       | 9.4m <sup>2</sup>  |
| Total Area:       | 57.8m <sup>2</sup> |

#### Apartment

05

Napoleon Street

| Level:            | G                  |
|-------------------|--------------------|
| No. of Bedrooms:  | 1                  |
| No. of Bathrooms: | 1                  |
| Floor Area:       | 48.5m <sup>2</sup> |
| Open Space:       | 9.4m <sup>2</sup>  |
| Total Area:       | 57.9m <sup>2</sup> |
|                   |                    |