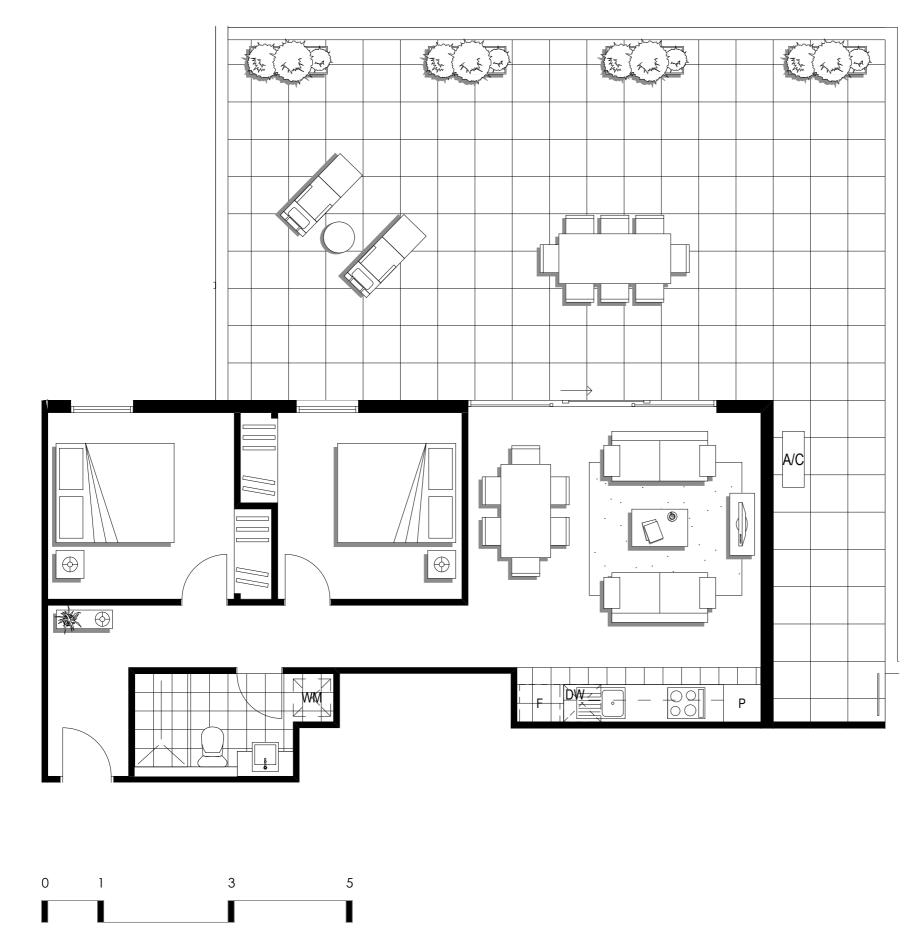

## 01

Napoleon Street

| Level:            | G                  |
|-------------------|--------------------|
| No. of Bedrooms:  | 1                  |
| No. of Bathrooms: | 1                  |
| Floor Area:       | 48.4m <sup>2</sup> |
| Open Space:       | 9.4m <sup>2</sup>  |
| Total Area:       | 57.8m <sup>2</sup> |