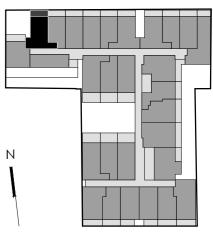

Napoleon Street

Napoleon Street

225

Napoleon Street

| Level:            | 2                  |
|-------------------|--------------------|
| No. of Bedrooms:  | 1                  |
| No. of Bathrooms: | 1                  |
| Floor Area:       | 52.8m <sup>2</sup> |
| Open Space:       | 7.8m <sup>2</sup>  |
| Total Area:       | 60.6m <sup>2</sup> |
|                   |                    |

Napoleon Street

228

Napoleon Street

| Level:            | 2                  |
|-------------------|--------------------|
| No. of Bedrooms:  | 2                  |
| No. of Bathrooms: | 1                  |
| Floor Area:       | 69.1m <sup>2</sup> |
| Open Space:       | 10.3m <sup>2</sup> |
| Total Area:       | 79.4m <sup>2</sup> |
|                   |                    |