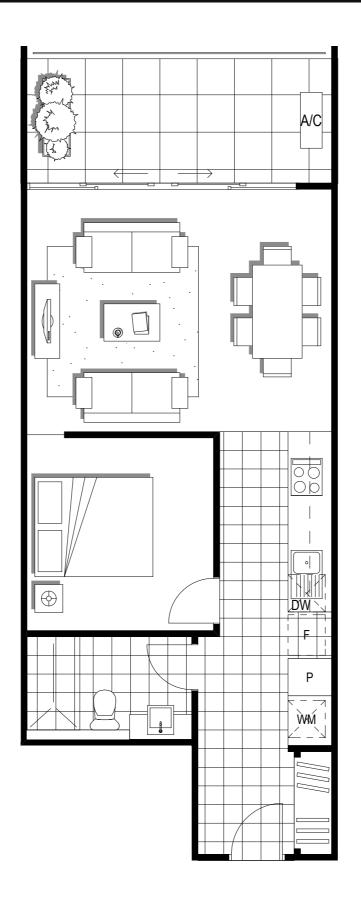

#### Apartment

## 01

Napoleon Street

| Level:            | G                  |
|-------------------|--------------------|
| No. of Bedrooms:  | 1                  |
| No. of Bathrooms: | 1                  |
| Floor Area:       | 48.4m <sup>2</sup> |
| Open Space:       | 9.4m <sup>2</sup>  |
| Total Area:       | 57.8m <sup>2</sup> |