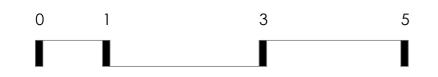

### Apartment

04

Napoleon Street

| Level:            | G                  |
|-------------------|--------------------|
| No. of Bedrooms:  | 1 + S              |
| No. of Bathrooms: | 1                  |
| Floor Area:       | 66.8m <sup>2</sup> |
| Open Space:       | 15.5m <sup>2</sup> |
| Total Area:       | 82.3m <sup>2</sup> |
|                   |                    |