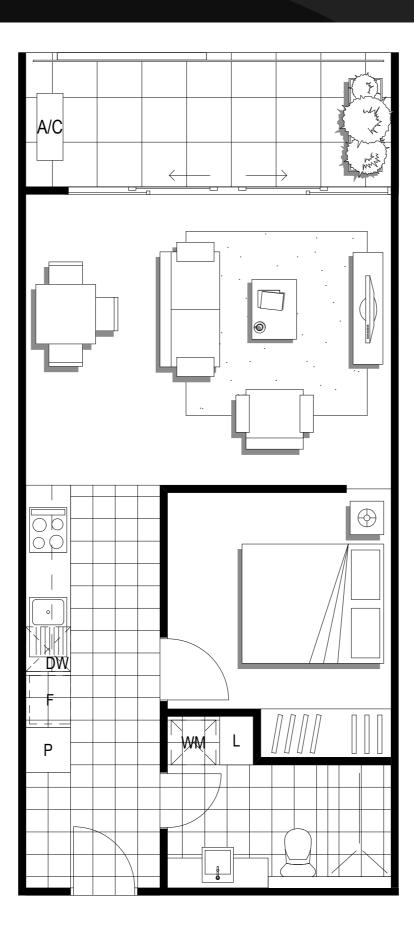

### Apartment

02

Napoleon Street

| G                  |
|--------------------|
| 1                  |
| 1                  |
| 40.1m <sup>2</sup> |
| 9.2m <sup>2</sup>  |
| 49.3m <sup>2</sup> |
|                    |