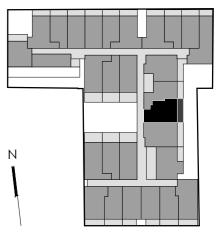

### Apartment

# 101

Stanley Street

| Level:            | 1                   |
|-------------------|---------------------|
| No. of Bedrooms:  | 2                   |
| No. of Bathrooms: | 1                   |
| Floor Area:       | 69.8m <sup>2</sup>  |
| Open Space:       | 41.8m <sup>2</sup>  |
| Total Area:       | 111.6m <sup>2</sup> |