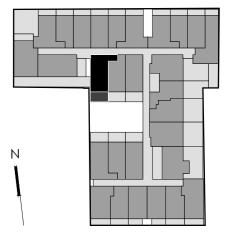

#### Apartment

## 01

Napoleon Street

| Level:            | G                  |
|-------------------|--------------------|
| No. of Bedrooms:  | 1                  |
| No. of Bathrooms: | 1                  |
| Floor Area:       | 48.4m <sup>2</sup> |
| Open Space:       | 9.4m <sup>2</sup>  |
| Total Area:       | 57.8m <sup>2</sup> |