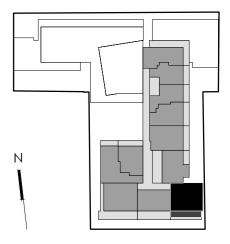

## 01

Napoleon Street

| Level:            | G                  |
|-------------------|--------------------|
| No. of Bedrooms:  | 1                  |
| No. of Bathrooms: | 1                  |
| Floor Area:       | 48.4m <sup>2</sup> |
| Open Space:       | 9.4m <sup>2</sup>  |
| Total Area:       | 57.8m <sup>2</sup> |