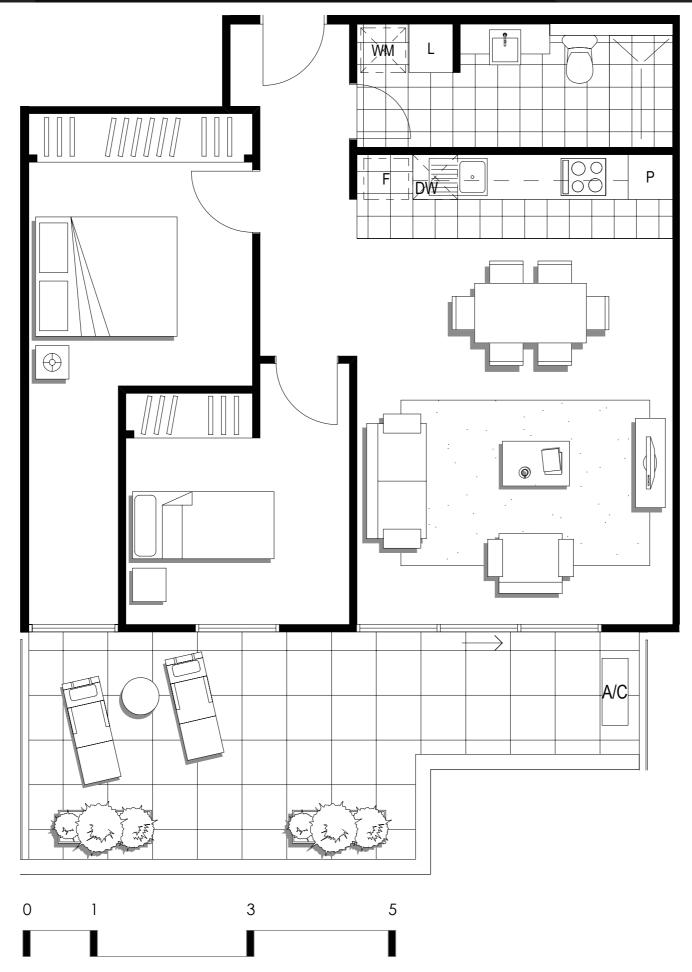

### Apartment

03

Napoleon Street

| G                   |
|---------------------|
| 1                   |
| 1                   |
| 40.1 m <sup>2</sup> |
| 9.4m <sup>2</sup>   |
| 49.5m <sup>2</sup>  |
|                     |