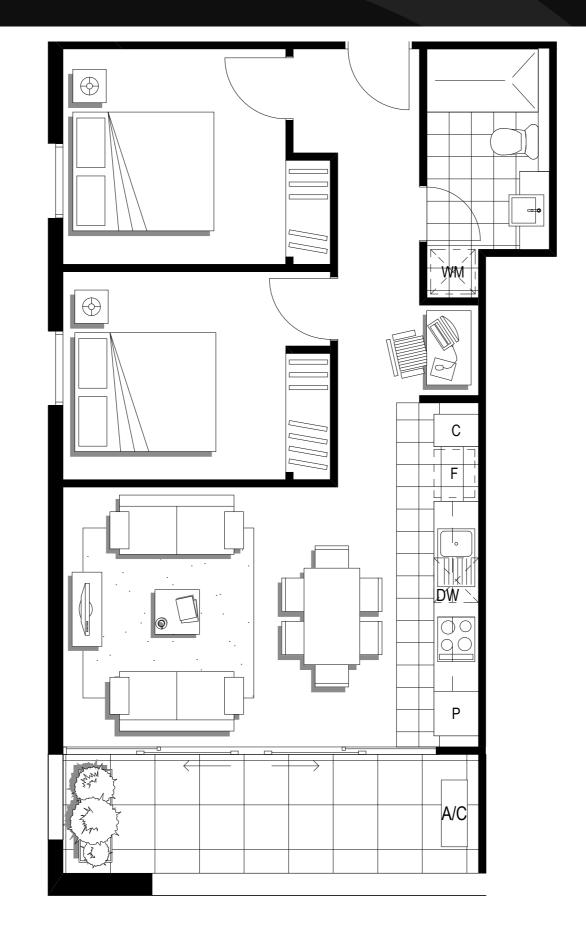

### Apartment

02

Napoleon Street

| G                  |
|--------------------|
| 1                  |
| 1                  |
| 40.1m <sup>2</sup> |
| 9.2m <sup>2</sup>  |
| 49.3m <sup>2</sup> |
|                    |

### Apartment

03

Napoleon Street

| G                   |
|---------------------|
| 1                   |
| 1                   |
| 40.1 m <sup>2</sup> |
| 9.4m <sup>2</sup>   |
| 49.5m <sup>2</sup>  |
|                     |