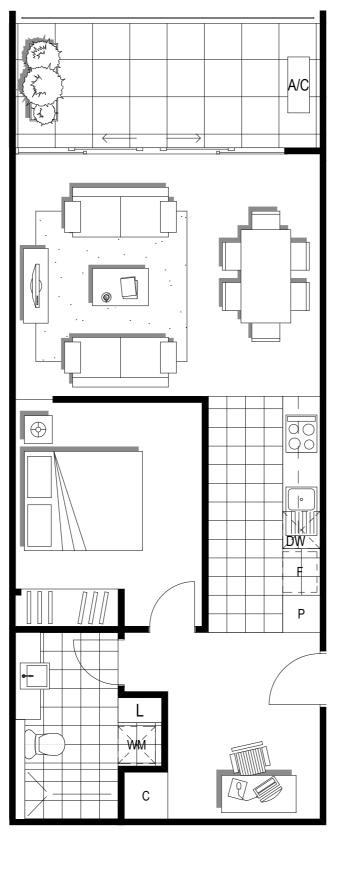

## 01

Napoleon Street

| Level:            | G                  |
|-------------------|--------------------|
| No. of Bedrooms:  | 1                  |
| No. of Bathrooms: | 1                  |
| Floor Area:       | 48.4m <sup>2</sup> |
| Open Space:       | 9.4m <sup>2</sup>  |
| Total Area:       | 57.8m <sup>2</sup> |