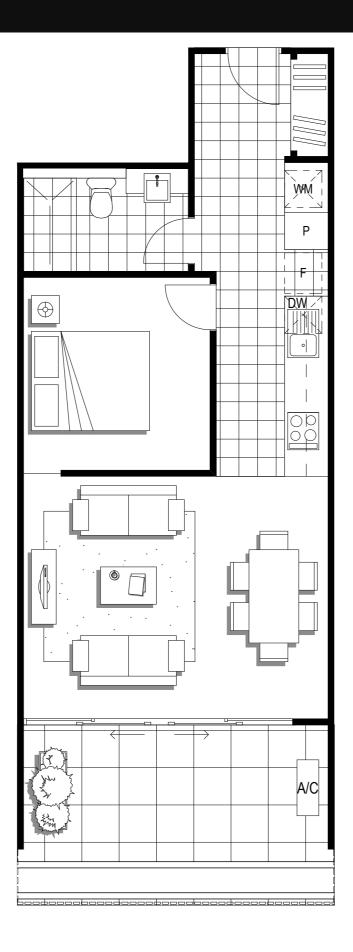

#### Apartment

## 01

Napoleon Street

| Level:            | G                  |
|-------------------|--------------------|
| No. of Bedrooms:  | 1                  |
| No. of Bathrooms: | 1                  |
| Floor Area:       | 48.4m <sup>2</sup> |
| Open Space:       | 9.4m <sup>2</sup>  |
| Total Area:       | 57.8m <sup>2</sup> |