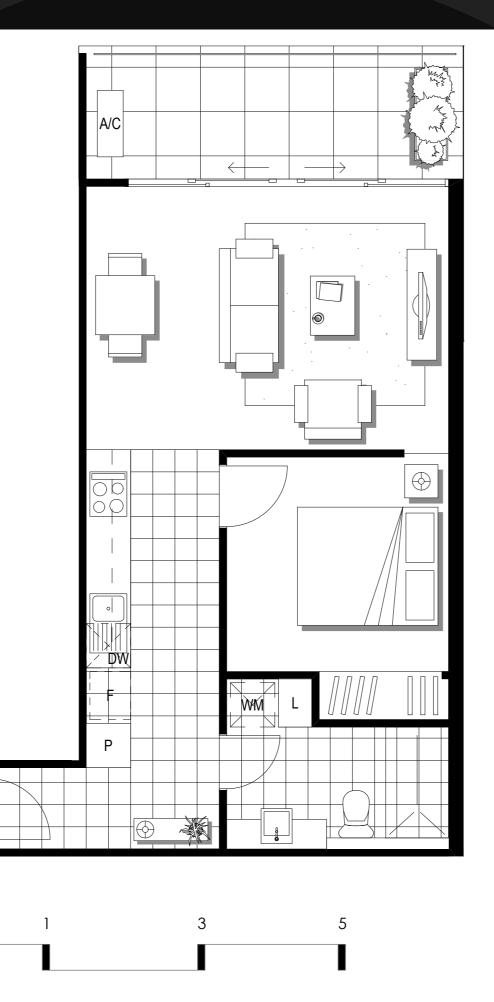

### Apartment

04

Napoleon Street

| Level:            | G                  |
|-------------------|--------------------|
| No. of Bedrooms:  | 1 + S              |
| No. of Bathrooms: | 1                  |
| Floor Area:       | 66.8m <sup>2</sup> |
| Open Space:       | 15.5m <sup>2</sup> |
| Total Area:       | 82.3m <sup>2</sup> |
|                   |                    |