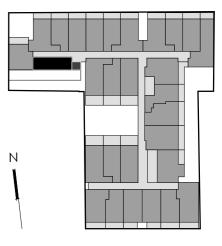

### Apartment

02

Napoleon Street

| G                  |
|--------------------|
| 1                  |
| 1                  |
| 40.1m <sup>2</sup> |
| 9.2m <sup>2</sup>  |
| 49.3m <sup>2</sup> |
|                    |

### Apartment

03

Napoleon Street

| G                   |
|---------------------|
| 1                   |
| 1                   |
| 40.1 m <sup>2</sup> |
| 9.4m <sup>2</sup>   |
| 49.5m <sup>2</sup>  |
|                     |