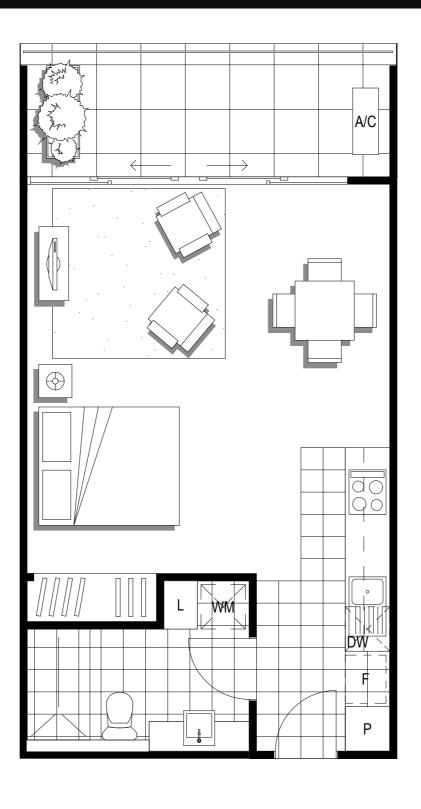

### Apartment

02

Napoleon Street

| G                  |
|--------------------|
| 1                  |
| 1                  |
| 40.1m <sup>2</sup> |
| 9.2m <sup>2</sup>  |
| 49.3m <sup>2</sup> |
|                    |