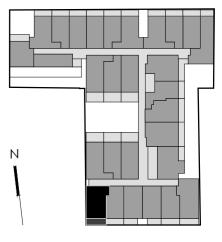

## 01

Napoleon Street

| Level:            | G                  |
|-------------------|--------------------|
| No. of Bedrooms:  | 1                  |
| No. of Bathrooms: | 1                  |
| Floor Area:       | 48.4m <sup>2</sup> |
| Open Space:       | 9.4m <sup>2</sup>  |
| Total Area:       | 57.8m <sup>2</sup> |

### Apartment

02

Napoleon Street

| G                  |
|--------------------|
| 1                  |
| 1                  |
| 40.1m <sup>2</sup> |
| 9.2m <sup>2</sup>  |
| 49.3m <sup>2</sup> |
|                    |

### Apartment

03

Napoleon Street

| G                   |
|---------------------|
| 1                   |
| 1                   |
| 40.1 m <sup>2</sup> |
| 9.4m <sup>2</sup>   |
| 49.5m <sup>2</sup>  |
|                     |

### Apartment

04

Napoleon Street

| Level:            | G                  |
|-------------------|--------------------|
| No. of Bedrooms:  | 1 + S              |
| No. of Bathrooms: | 1                  |
| Floor Area:       | 66.8m <sup>2</sup> |
| Open Space:       | 15.5m <sup>2</sup> |
| Total Area:       | 82.3m <sup>2</sup> |
|                   |                    |

#### Apartment

05

Napoleon Street

| Level:            | G                  |
|-------------------|--------------------|
| No. of Bedrooms:  | 1                  |
| No. of Bathrooms: | 1                  |
| Floor Area:       | 48.5m <sup>2</sup> |
| Open Space:       | 9.4m <sup>2</sup>  |
| Total Area:       | 57.9m <sup>2</sup> |
|                   |                    |