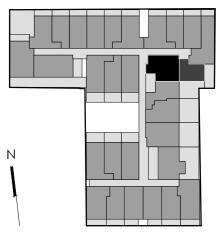

#### Apartment

## 01

Napoleon Street

| Level:            | G                  |
|-------------------|--------------------|
| No. of Bedrooms:  | 1                  |
| No. of Bathrooms: | 1                  |
| Floor Area:       | 48.4m <sup>2</sup> |
| Open Space:       | 9.4m <sup>2</sup>  |
| Total Area:       | 57.8m <sup>2</sup> |

### Apartment

02

Napoleon Street

| G                  |
|--------------------|
| 1                  |
| 1                  |
| 40.1m <sup>2</sup> |
| 9.2m <sup>2</sup>  |
| 49.3m <sup>2</sup> |
|                    |

### Apartment

03

Napoleon Street

| G                   |
|---------------------|
| 1                   |
| 1                   |
| 40.1 m <sup>2</sup> |
| 9.4m <sup>2</sup>   |
| 49.5m <sup>2</sup>  |
|                     |

### Apartment

04

Napoleon Street

| Level:            | G                  |
|-------------------|--------------------|
| No. of Bedrooms:  | 1 + S              |
| No. of Bathrooms: | 1                  |
| Floor Area:       | 66.8m <sup>2</sup> |
| Open Space:       | 15.5m <sup>2</sup> |
| Total Area:       | 82.3m <sup>2</sup> |
|                   |                    |

#### Apartment

05

Napoleon Street

| Level:            | G                  |
|-------------------|--------------------|
| No. of Bedrooms:  | 1                  |
| No. of Bathrooms: | 1                  |
| Floor Area:       | 48.5m <sup>2</sup> |
| Open Space:       | 9.4m <sup>2</sup>  |
| Total Area:       | 57.9m <sup>2</sup> |
|                   |                    |