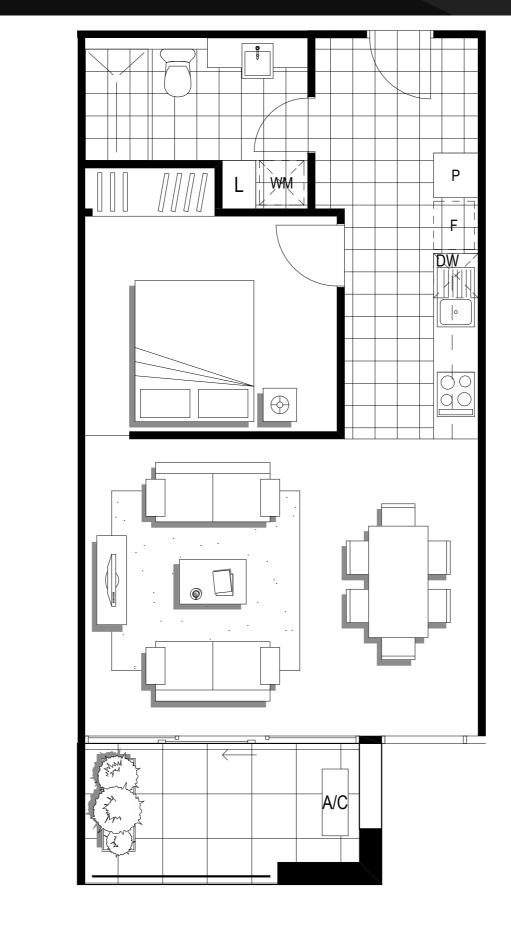

#### Apartment

## 01

Napoleon Street

| Level:            | G                  |
|-------------------|--------------------|
| No. of Bedrooms:  | 1                  |
| No. of Bathrooms: | 1                  |
| Floor Area:       | 48.4m <sup>2</sup> |
| Open Space:       | 9.4m <sup>2</sup>  |
| Total Area:       | 57.8m <sup>2</sup> |