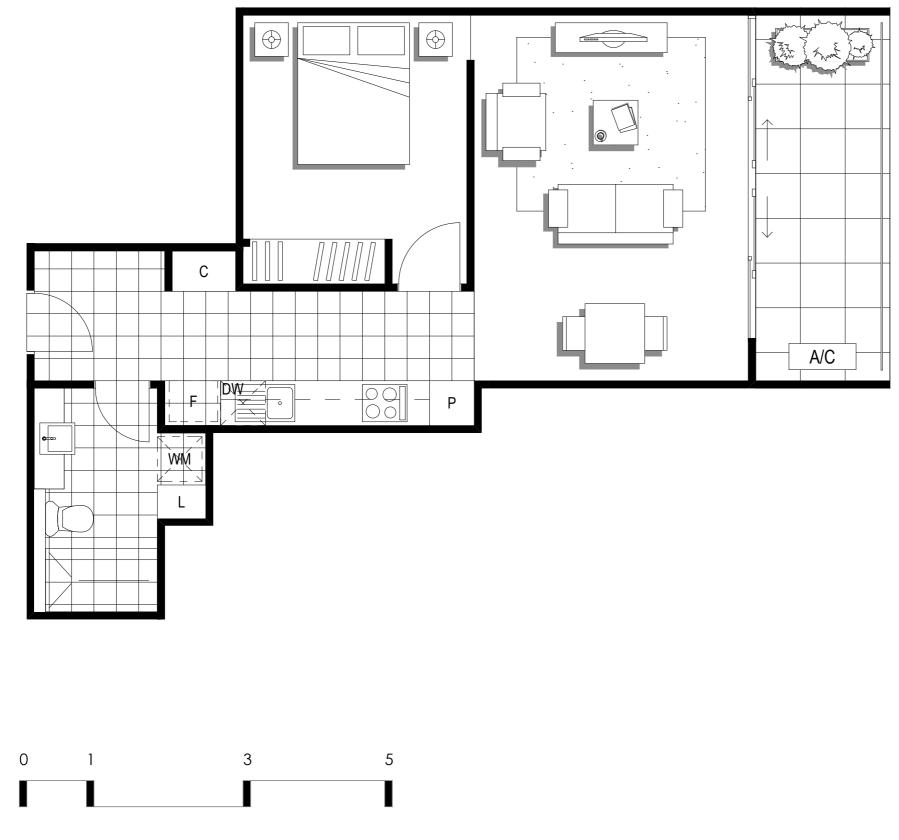

## 01

Napoleon Street

| Level:            | G                  |
|-------------------|--------------------|
| No. of Bedrooms:  | 1                  |
| No. of Bathrooms: | 1                  |
| Floor Area:       | 48.4m <sup>2</sup> |
| Open Space:       | 9.4m <sup>2</sup>  |
| Total Area:       | 57.8m <sup>2</sup> |

L = LINEN

C = CUPBOARD

DW = DISHWASHER SPACE A/C = AIR CONDENSOR S = STUDY

Apartment