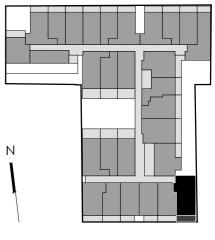

measurements are taken from centreline of corridor and party walls and the external face of the outside wall. Prospective purchasers must rely on their own enquiries and should refer to the plans, terms and conditions contained in the contract of sale. Loose furniture, white goods and planters are not included. F = FRIDGE SPACE P = PANTRY WM = WASHING MACHINE SPACE L = LINEN C = CUPBOARD DW = DISHWASHER SPACE A/C = AIR CONDENSOR S = STUDY

5

227



Stanley Street

| Level:            | 2                  |
|-------------------|--------------------|
| No. of Bedrooms:  | 1 + S              |
| No. of Bathrooms: | 1                  |
| Floor Area:       | 50.1m <sup>2</sup> |
| Open Space:       | 10.4m <sup>2</sup> |
| Total Area:       | 60.5m <sup>2</sup> |



Napoleon Street





228



Napoleon Street

| Level:            | 2                  |
|-------------------|--------------------|
| No. of Bedrooms:  | 2                  |
| No. of Bathrooms: | 1                  |
| Floor Area:       | 69.1m <sup>2</sup> |
| Open Space:       | 10.3m <sup>2</sup> |
| Total Area:       | 79.4m <sup>2</sup> |
|                   |                    |







229



Napoleon Street

| 2                  |
|--------------------|
| 2                  |
| 1                  |
| 65.9m <sup>2</sup> |
| 7.6m <sup>2</sup>  |
| 73.5m <sup>2</sup> |
|                    |







DW = DISHWASHER SPACE A/C

### Apartment

# 301

Napoleon Street

| Level:            | 3                  |
|-------------------|--------------------|
| No. of Bedrooms:  | 2                  |
| No. of Bathrooms: