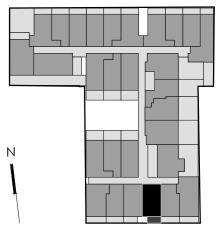

#### Apartment

## 01

Napoleon Street

| Level:            | G                  |
|-------------------|--------------------|
| No. of Bedrooms:  | 1                  |
| No. of Bathrooms: | 1                  |
| Floor Area:       | 48.4m <sup>2</sup> |
| Open Space:       | 9.4m <sup>2</sup>  |
| Total Area:       | 57.8m <sup>2</sup> |