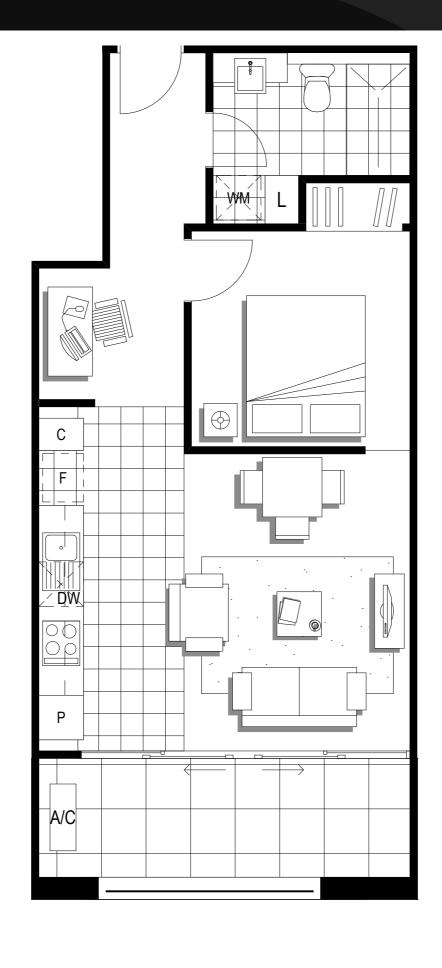

P = PANTRY

L = LINEN

C = CUPBOARD

DW = DISHWASHER SPACE A/C = AIR CONDENSOR S = STUDY

Apartment

DW = DISHWASHER SPACE A/C

Dimensions and areas are approximate and are subject to change without notice. Internal measurements are taken from centreline of corridor and party walls and the external face of the outside wall. Prospective purchasers must rely on their own enquiries and should refer to the plans, terms and conditions contained in the contract of sale. Loose furniture, white goods and planters are not included. F = FRIDGE SPACE P = PANTRY

DW = DISHWASHER SPACE A/C = AIR CONDENSOR S = STUDY

F = FRIDGE SPACE

Dimensions and areas are approximate and are subject to change without notice. Internal measurements are taken from centreline of corridor and party walls and the external face of the outside wall. Prospective purchasers must rely on their own enquiries and should refer to the plans, terms and conditions contained in the contract of sale. Loose furniture, white goods and planters are not included. C = CUPBOARD DW = DISHWASHER SPACE A/C = AIR CONDENSOR S = STUDY F = FRIDGE SPACE WM = WASHING MACHINE SPACE L = LINEN

P = PANTRY

Napoleon Street

| Level:            | 4                   |
|-------------------|---------------------|
| No. of Bedrooms:  | 2                   |
| No. of Bathrooms: | 2                   |
| Floor Area:       | 81.2m <sup>2</sup>  |
| Open Space:       | 28.7m <sup>2</sup>  |
| Total Area:       | 109.9m <sup>2</sup> |
| Carparks:         | 2                   |
|                   |                     |

C = CUPBOARD

P = PANTRY L = LINEN

0

C = CUPBOARD

DW = DISHWASHER SPACE A/C = AIR CONDENSOR

P = PANTRY L = LINEN C = CUPBOARD DW = DISHWASHER SPACE A/C = AIR CONDENSOR P = PANTRY WM = WASHING MACHINE SPACE