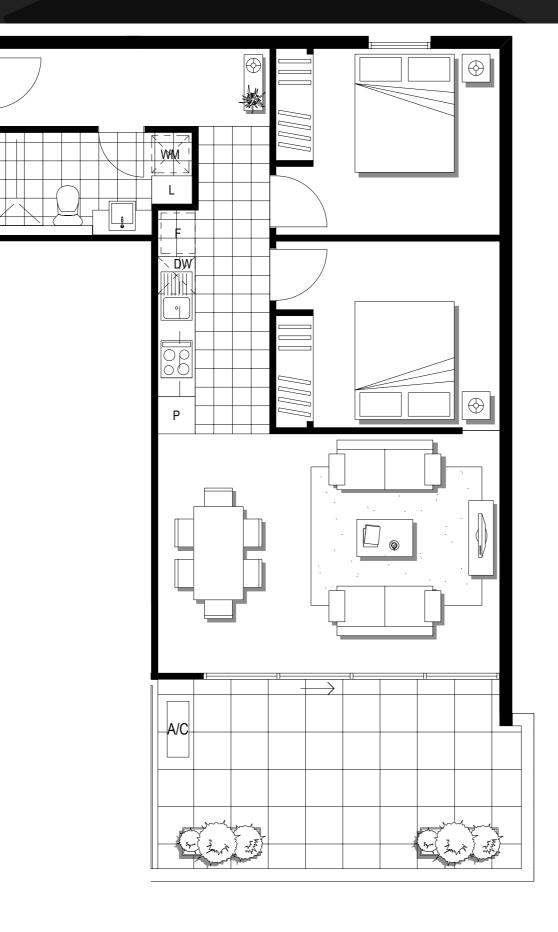

#### Apartment

## 01

Napoleon Street

| Level:            | G                  |
|-------------------|--------------------|
| No. of Bedrooms:  | 1                  |
| No. of Bathrooms: | 1                  |
| Floor Area:       | 48.4m <sup>2</sup> |
| Open Space:       | 9.4m <sup>2</sup>  |
| Total Area:       | 57.8m <sup>2</sup> |

P = PANTRY

L = LINEN

C = CUPBOARD

DW = DISHWASHER SPACE A/C = AIR CONDENSOR S = STUDY

Apartment