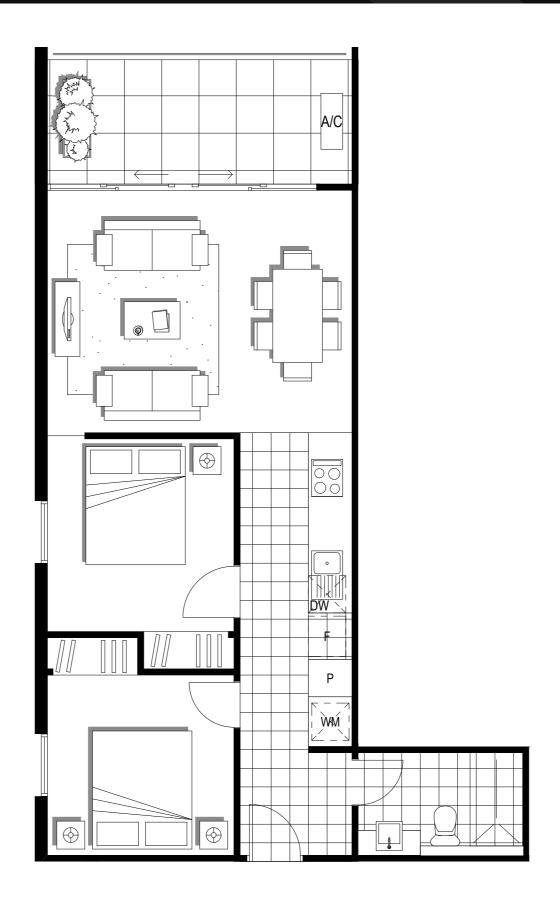

### Apartment

04

Napoleon Street

| Level:            | G                  |
|-------------------|--------------------|
| No. of Bedrooms:  | 1 + S              |
| No. of Bathrooms: | 1                  |
| Floor Area:       | 66.8m <sup>2</sup> |
| Open Space:       | 15.5m <sup>2</sup> |
| Total Area:       | 82.3m <sup>2</sup> |
|                   |                    |