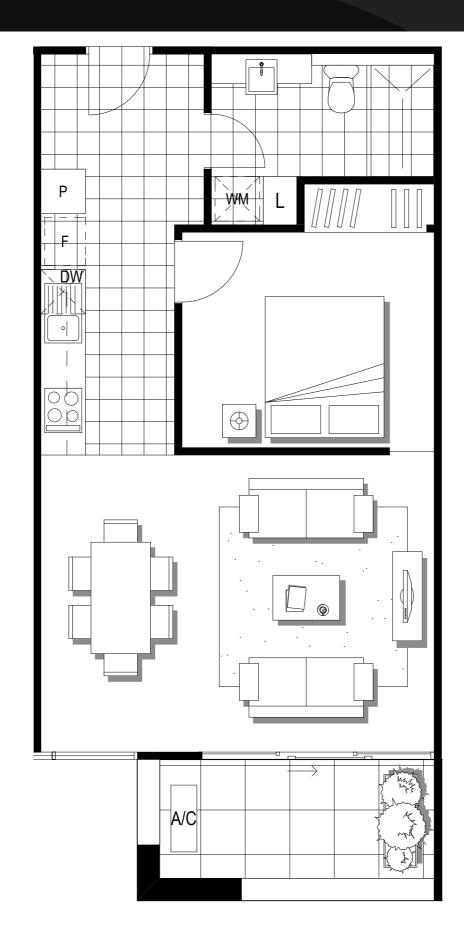

P = PANTRY

L = LINEN

C = CUPBOARD

DW = DISHWASHER SPACE A/C = AIR CONDENSOR S = STUDY

Apartment

DW = DISHWASHER SPACE A/C

Dimensions and areas are approximate and are subject to change without notice. Internal measurements are taken from centreline of corridor and party walls and the external face of the outside wall. Prospective purchasers must rely on their own enquiries and should refer to the plans, terms and conditions contained in the contract of sale. Loose furniture, white goods and planters are not included. F = FRIDGE SPACE P = PANTRY

DW = DISHWASHER SPACE A/C = AIR CONDENSOR S = STUDY

F = FRIDGE SPACE

Dimensions and areas are approximate and are subject to change without notice. Internal measurements are taken from centreline of corridor and party walls and the external face of the outside wall. Prospective purchasers must rely on their own enquiries and should refer to the plans, terms and conditions contained in the contract of sale. Loose furniture, white goods and planters are not included. C = CUPBOARD DW = DISHWASHER SPACE A/C = AIR CONDENSOR S = STUDY F = FRIDGE SPACE WM = WASHING MACHINE SPACE L = LINEN

P = PANTRY

Napoleon Street

| Level:            | 4                   |
|-------------------|---------------------|
| No. of Bedrooms:  | 2                   |
| No. of Bathrooms: | 2                   |
| Floor Area:       | 81.2m <sup>2</sup>  |
| Open Space:       | 28.7m <sup>2</sup>  |
| Total Area:       | 109.9m <sup>2</sup> |
| Carparks:         | 2                   |
|                   |                     |

C = CUPBOARD

P = PANTRY L = LINEN

0

C = CUPBOARD

DW = DISHWASHER SPACE A/C = AIR CONDENSOR

P = PANTRY L = LINEN C = CUPBOARD DW = DISHWASHER SPACE A/C = AIR CONDENSOR P = PANTRY WM = WASHING MACHINE SPACE