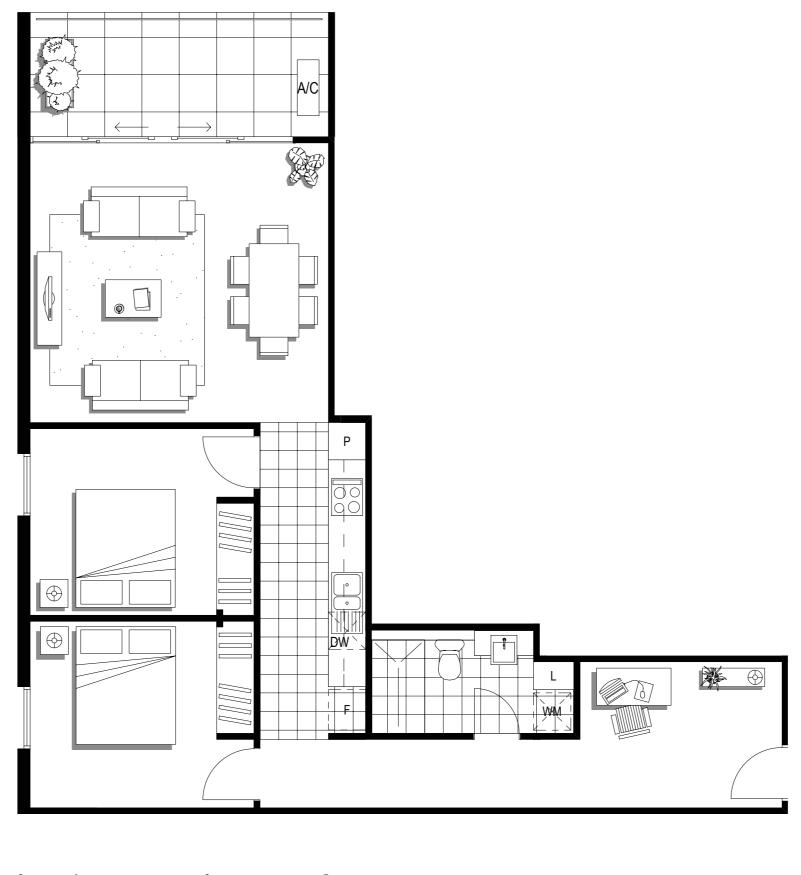

### Apartment

04

Napoleon Street

| Level:            | G                  |
|-------------------|--------------------|
| No. of Bedrooms:  | 1 + S              |
| No. of Bathrooms: | 1                  |
| Floor Area:       | 66.8m <sup>2</sup> |
| Open Space:       | 15.5m <sup>2</sup> |
| Total Area:       | 82.3m <sup>2</sup> |
|                   |                    |