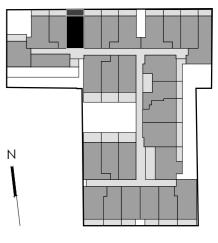

### Apartment

# 301

Napoleon Street

| Level:            | 3                  |
|-------------------|--------------------|
| No. of Bedrooms:  | 2                  |
| No. of Bathrooms: | 1                  |
| Floor Area:       | 69.8m <sup>2</sup> |
| Open Space:       | 13.0m <sup>2</sup> |
| Total Area:       | 82.8m <sup>2</sup> |
| Carparks:         | 2                  |

# 302

Napoleon Street

| 3                  |
|--------------------|
| 1 + S              |
| 1                  |
| 58.9m <sup>2</sup> |
| 12.5m <sup>2</sup> |
| 70.4m <sup>2</sup> |
|                    |

# 303

Napoleon Street

| 3                  |
|--------------------|
| 1                  |
| 1                  |
| 50.1m <sup>2</sup> |
| 9.2m <sup>2</sup>  |
| 59.3m <sup>2</sup> |
|                    |

## 304

Napoleon Street

| 3                  |
|--------------------|
| 1 + S              |
| 1                  |
| 49.8m <sup>2</sup> |
| 10.2m <sup>2</sup> |
| 60.0m <sup>2</sup> |
|                    |

# 305

Napoleon Street

| Level:            | 3                   |
|-------------------|---------------------|
| No. of Bedrooms:  | 2                   |
| No. of Bathrooms: | 1                   |
| Floor Area:       | 63.3m <sup>2</sup>  |
| Open Space:       | 74.1m <sup>2</sup>  |
| Total Area:       | 137.4m <sup>2</sup> |
| Carparks:         | 2                   |
|                   |                     |

Apartment

# 306

Napoleon Street

| Level:            | 3                  |
|-------------------|--------------------|
| No. of Bedrooms:  | 1 + S              |
| No. of Bathrooms: | 1                  |
| Floor Area:       | 55.5m <sup>2</sup> |
| Open Space:       | 43.7m <sup>2</sup> |
| Total Area:       | 99.2m <sup>2</sup> |