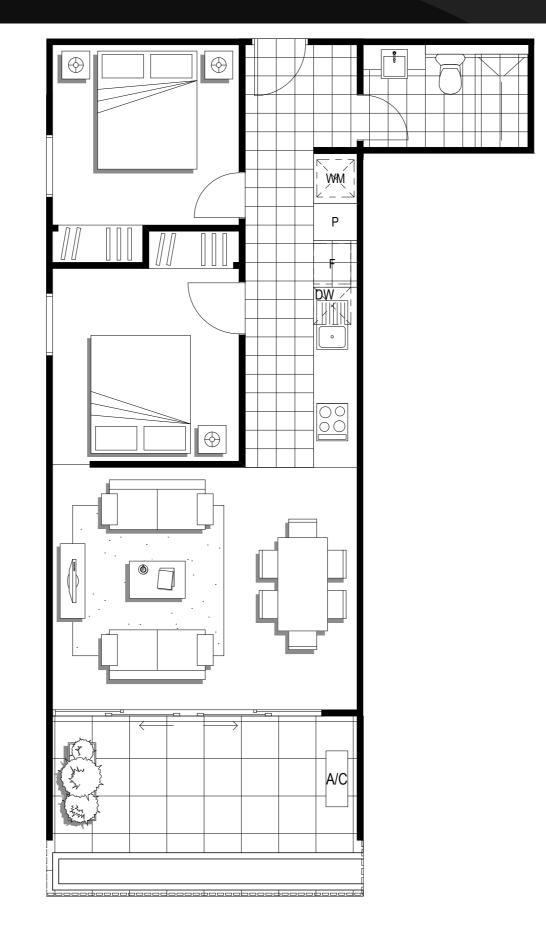

### Apartment

02

Napoleon Street

| G                  |
|--------------------|
| 1                  |
| 1                  |
| 40.1m <sup>2</sup> |
| 9.2m <sup>2</sup>  |
| 49.3m <sup>2</sup> |
|                    |

### Apartment

03

Napoleon Street

| G                   |
|---------------------|
| 1                   |
| 1                   |
| 40.1 m <sup>2</sup> |
| 9.4m <sup>2</sup>   |
| 49.5m <sup>2</sup>  |
|                     |