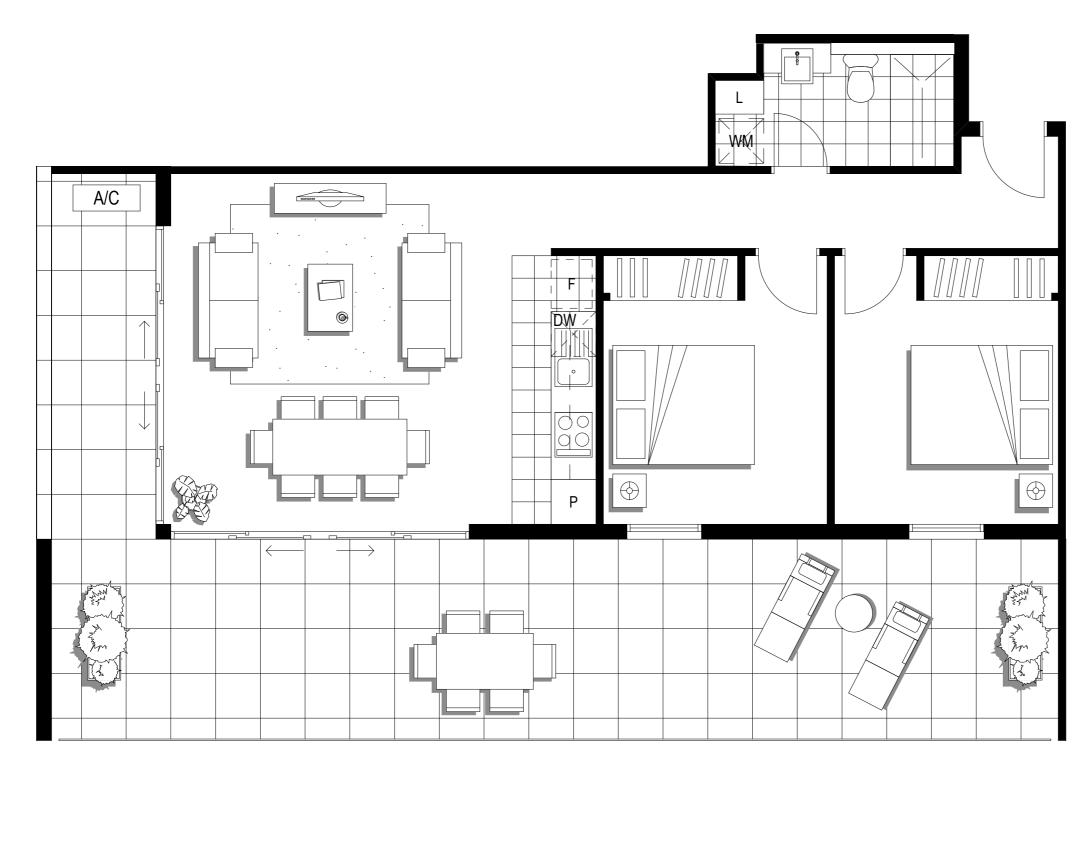

### Apartment

## 401

Stanley Street

| Level:            | 4                  |
|-------------------|--------------------|
| No. of Bedrooms:  | 2                  |
| No. of Bathrooms: | 1                  |
| Floor Area:       | 69.8m <sup>2</sup> |
| Open Space:       | 13.0m <sup>2</sup> |
| Total Area:       | 82.8m <sup>2</sup> |
| Carparks:         | 2                  |