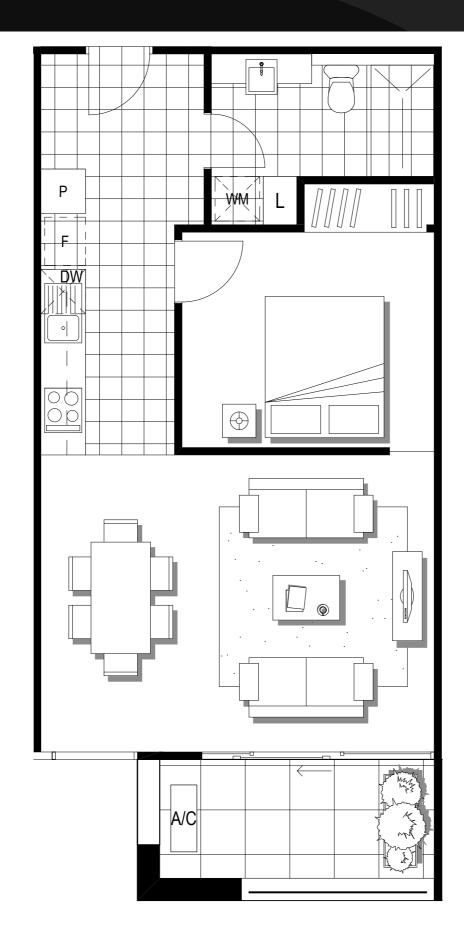

### Apartment

02

Napoleon Street

| G                  |
|--------------------|
| 1                  |
| 1                  |
| 40.1m <sup>2</sup> |
| 9.2m <sup>2</sup>  |
| 49.3m <sup>2</sup> |
|                    |

### Apartment

03

Napoleon Street

| G                   |
|---------------------|
| 1                   |
| 1                   |
| 40.1 m <sup>2</sup> |
| 9.4m <sup>2</sup>   |
| 49.5m <sup>2</sup>  |
|                     |