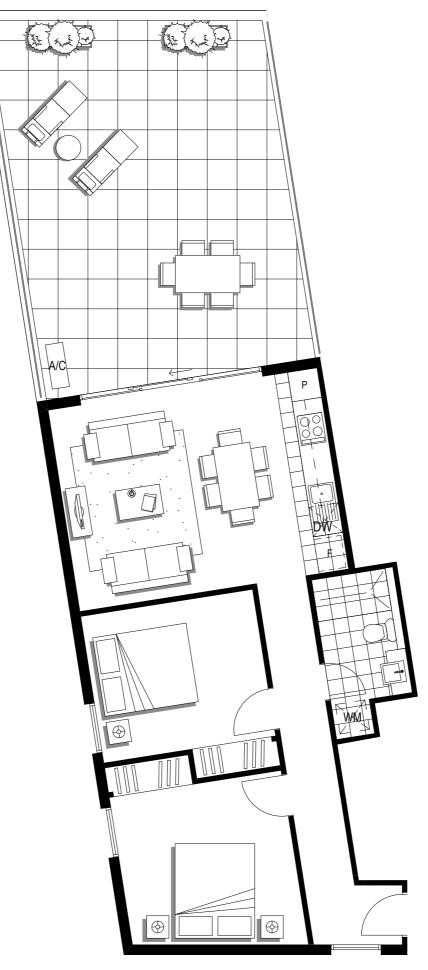

L = LINEN

C = CUPBOARD

DW = DISHWASHER SPACE A/C = AIR CONDENSOR S = STUDY

Apartment