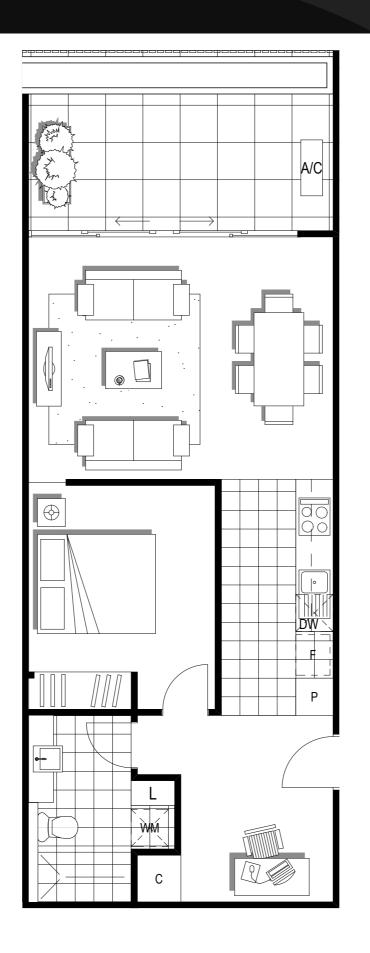

### Apartment

02

Napoleon Street

| G                  |
|--------------------|
| 1                  |
| 1                  |
| 40.1m <sup>2</sup> |
| 9.2m <sup>2</sup>  |
| 49.3m <sup>2</sup> |
|                    |