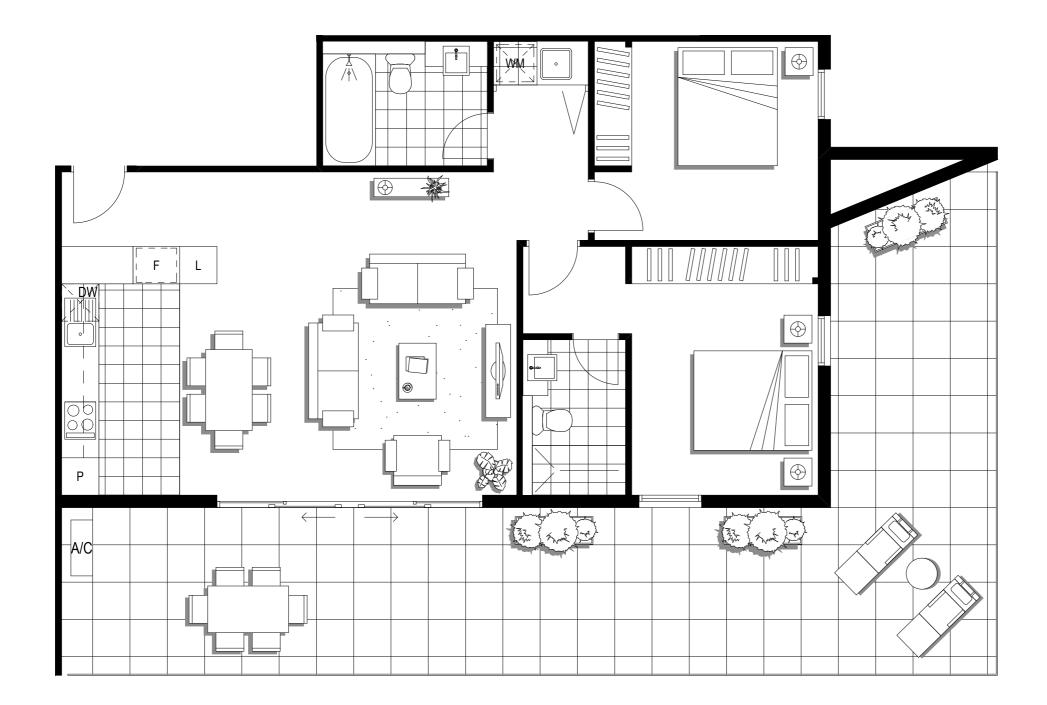

P = PANTRY

L = LINEN

C = CUPBOARD

DW = DISHWASHER SPACE A/C = AIR CONDENSOR S = STUDY

Apartment

DW = DISHWASHER SPACE A/C

Dimensions and areas are approximate and are subject to change without notice. Internal measurements are taken from centreline of corridor and party walls and the external face of the outside wall. Prospective purchasers must rely on their own enquiries and should refer to the plans, terms and conditions contained in the contract of sale. Loose furniture, white goods and planters are not included. F = FRIDGE SPACE P = PANTRY

DW = DISHWASHER SPACE A/C = AIR CONDENSOR S = STUDY

F = FRIDGE SPACE

Dimensions and areas are approximate and are subject to change without notice. Internal measurements are taken from centreline of corridor and party walls and the external face of the outside wall. Prospective purchasers must rely on their own enquiries and should refer to the plans, terms and conditions contained in the contract of sale. Loose furniture, white goods and planters are not included. C = CUPBOARD DW = DISHWASHER SPACE A/C = AIR CONDENSOR S = STUDY F = FRIDGE SPACE WM = WASHING MACHINE SPACE L = LINEN

P = PANTRY

Napoleon Street

| Level:            | 4                   |
|-------------------|---------------------|
| No. of Bedrooms:  | 2                   |
| No. of Bathrooms: | 2                   |
| Floor Area:       | 81.2m <sup>2</sup>  |
| Open Space:       | 28.7m <sup>2</sup>  |
| Total Area:       | 109.9m <sup>2</sup> |
| Carparks:         | 2                   |
|                   |                     |

C = CUPBOARD

P = PANTRY L = LINEN

0

C = CUPBOARD

DW = DISHWASHER SPACE A/C = AIR CONDENSOR

P = PANTRY L = LINEN C = CUPBOARD DW = DISHWASHER SPACE A/C = AIR CONDENSOR P = PANTRY WM = WASHING MACHINE SPACE