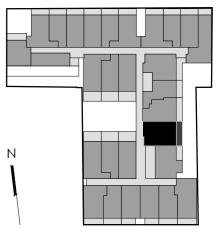

### Apartment

# 101

Stanley Street

| Level:            | 1                   |
|-------------------|---------------------|
| No. of Bedrooms:  | 2                   |
| No. of Bathrooms: | 1                   |
| Floor Area:       | 69.8m <sup>2</sup>  |
| Open Space:       | 41.8m <sup>2</sup>  |
| Total Area:       | 111.6m <sup>2</sup> |