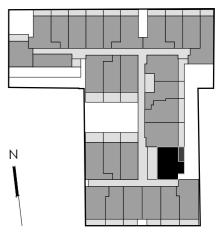

EN C = CUPBOARD DW = DISHWASHER SPACE A/C = AIR CONDENSOR S = STUDY

5

227



Stanley Street

| Level:            | 2                  |
|-------------------|--------------------|
| No. of Bedrooms:  | 1 + S              |
| No. of Bathrooms: | 1                  |
| Floor Area:       | 50.1m <sup>2</sup> |
| Open Space:       | 10.4m <sup>2</sup> |
| Total Area:       | 60.5m <sup>2</sup> |



Napoleon Street





228



Napoleon Street

| Level:            | 2                  |
|-------------------|--------------------|
| No. of Bedrooms:  | 2                  |
| No. of Bathrooms: | 1                  |
| Floor Area:       | 69.1m <sup>2</sup> |
| Open Space:       | 10.3m <sup>2</sup> |
| Total Area:       | 79.4m <sup>2</sup> |
|                   |                    |







229



Napoleon Street

| 2                  |
|--------------------|
| 2                  |
| 1                  |
| 65.9m <sup>2</sup> |
| 7.6m <sup>2</sup>  |
| 73.5m <sup>2</sup> |
|                    |







DW = DISHWASHER SPACE A/C

### Apartment

# 301

Napoleon Street

| Level:            | 3                  |
|-------------------|--------------------|
| No. of Bedrooms:  | 2                  |
| No. of Bathrooms: | 1                  |
| Floor Area:       | 69.8m <sup>2</sup> |
| Open Space:       | 13.0m <sup>2</sup> |
| Total Area:       | 82.8m <sup>2</sup> |
| Carparks:         | 2                  |







# 302

Napoleon Street

| 3                  |
|--------------------|
| 1 + S              |
| 1                  |
| 58.9m <sup>2</sup> |
| 12.5m <sup>2</sup> |
| 70.4m <su