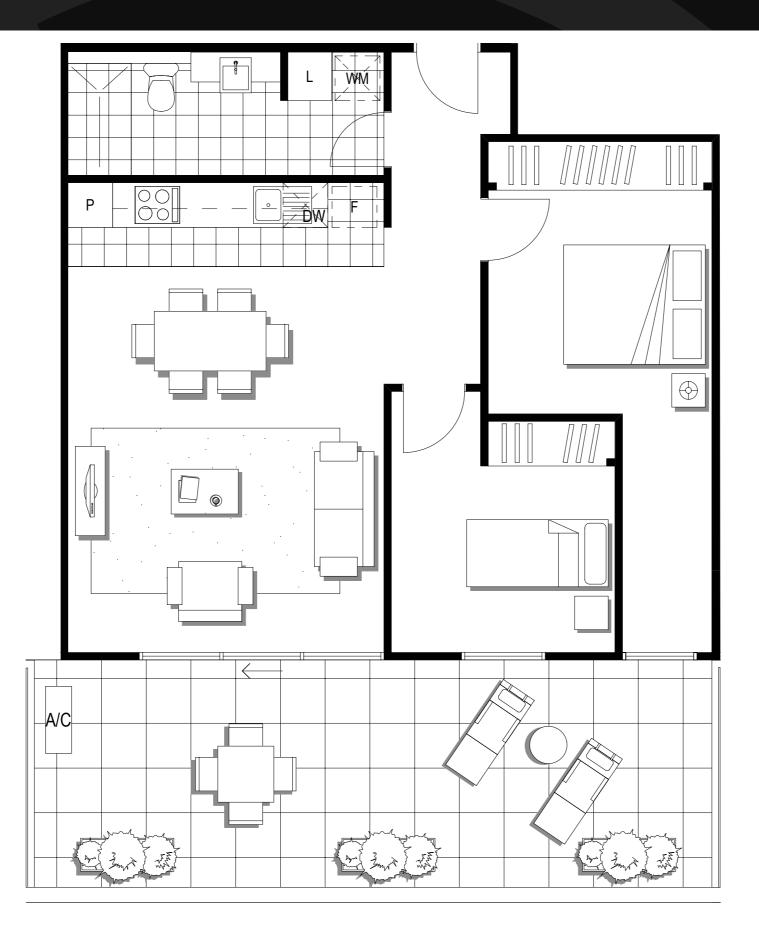

#### Apartment

## 01

Napoleon Street

| Level:            | G                  |
|-------------------|--------------------|
| No. of Bedrooms:  | 1                  |
| No. of Bathrooms: | 1                  |
| Floor Area:       | 48.4m <sup>2</sup> |
| Open Space:       | 9.4m <sup>2</sup>  |
| Total Area:       | 57.8m <sup>2</sup> |

P = PANTRY

L = LINEN

C = CUPBOARD

DW = DISHWASHER SPACE A/C = AIR CONDENSOR S = STUDY

Apartment