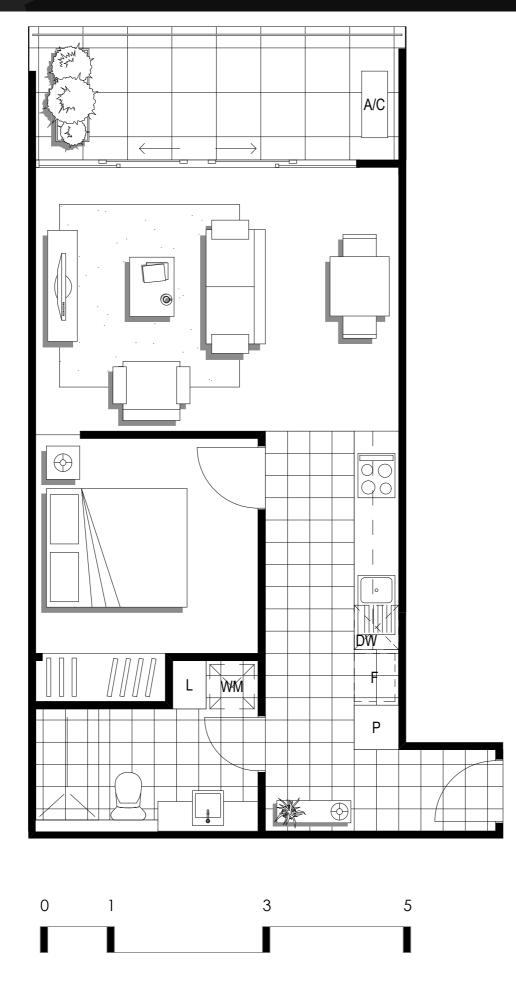

## 01

Napoleon Street

| Level:            | G                  |
|-------------------|--------------------|
| No. of Bedrooms:  | 1                  |
| No. of Bathrooms: | 1                  |
| Floor Area:       | 48.4m <sup>2</sup> |
| Open Space:       | 9.4m <sup>2</sup>  |
| Total Area:       | 57.8m <sup>2</sup> |