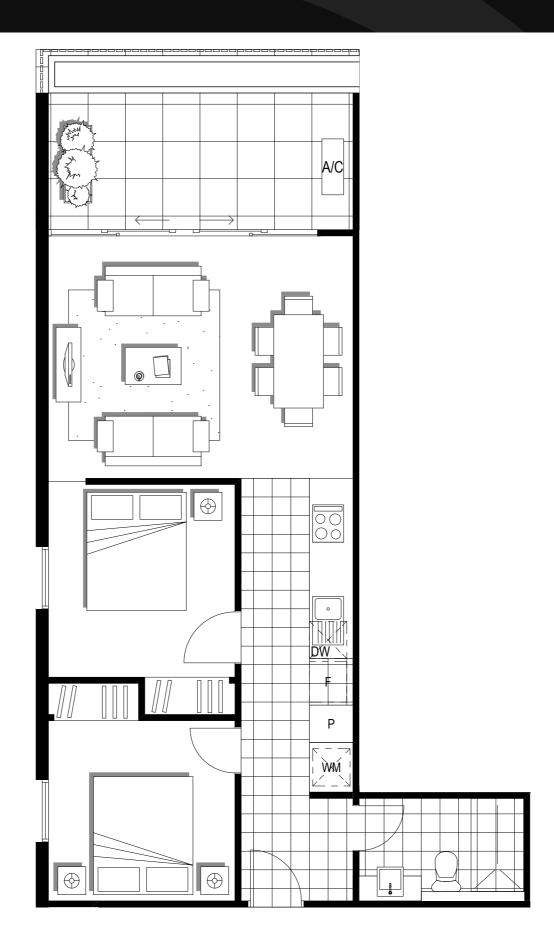

### Apartment

04

Napoleon Street

| Level:            | G                  |
|-------------------|--------------------|
| No. of Bedrooms:  | 1 + S              |
| No. of Bathrooms: | 1                  |
| Floor Area:       | 66.8m <sup>2</sup> |
| Open Space:       | 15.5m <sup>2</sup> |
| Total Area:       | 82.3m <sup>2</sup> |
|                   |                    |