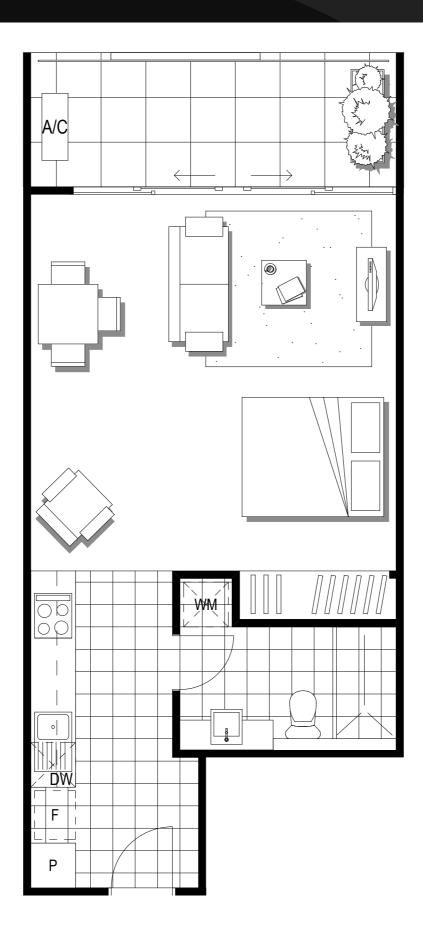

#### Apartment

## 01

Napoleon Street

| Level:            | G                  |
|-------------------|--------------------|
| No. of Bedrooms:  | 1                  |
| No. of Bathrooms: | 1                  |
| Floor Area:       | 48.4m <sup>2</sup> |
| Open Space:       | 9.4m <sup>2</sup>  |
| Total Area:       | 57.8m <sup>2</sup> |