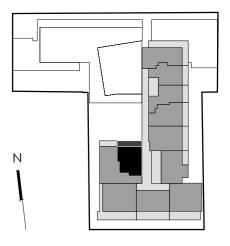

## 01

Napoleon Street

| Level:            | G                  |
|-------------------|--------------------|
| No. of Bedrooms:  | 1                  |
| No. of Bathrooms: | 1                  |
| Floor Area:       | 48.4m <sup>2</sup> |
| Open Space:       | 9.4m <sup>2</sup>  |
| Total Area:       | 57.8m <sup>2</sup> |