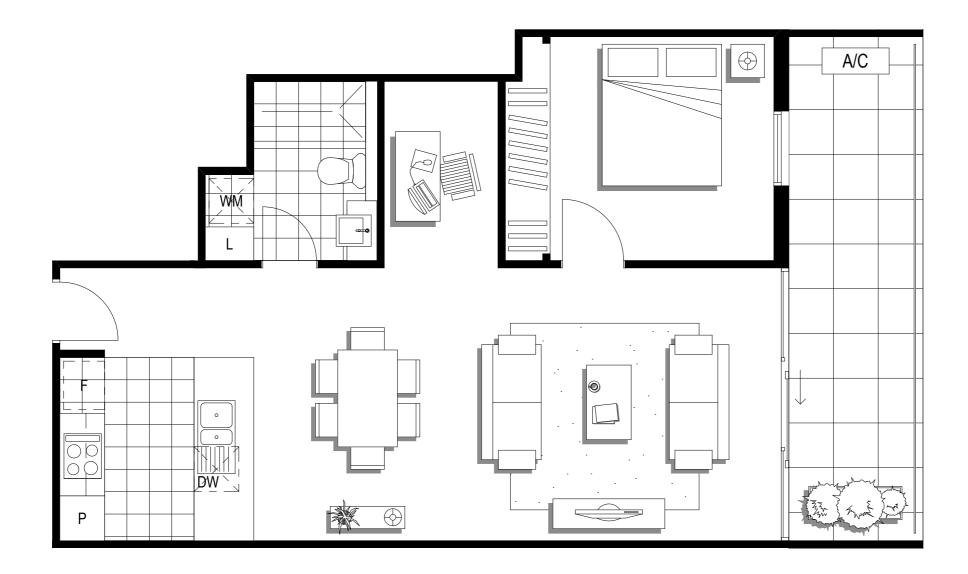

### Apartment

# 101

Stanley Street

| Level:            | 1                   |
|-------------------|---------------------|
| No. of Bedrooms:  | 2                   |
| No. of Bathrooms: | 1                   |
| Floor Area:       | 69.8m <sup>2</sup>  |
| Open Space:       | 41.8m <sup>2</sup>  |
| Total Area:       | 111.6m <sup>2</sup> |