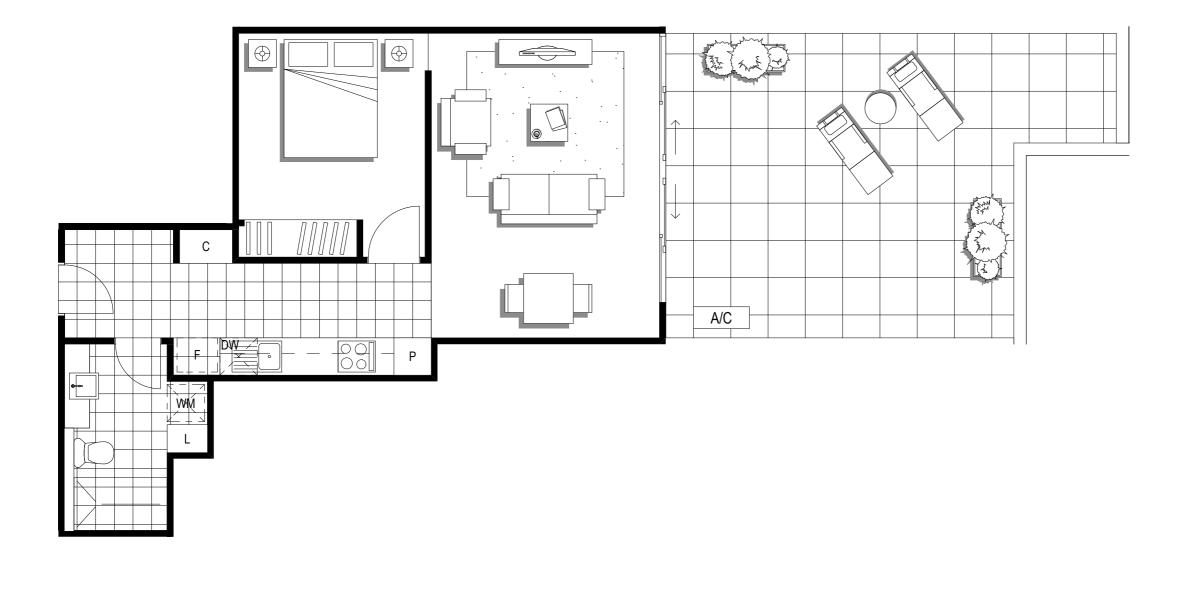

### Apartment

02

Napoleon Street

| G                  |
|--------------------|
| 1                  |
| 1                  |
| 40.1m <sup>2</sup> |
| 9.2m <sup>2</sup>  |
| 49.3m <sup>2</sup> |
|                    |

### Apartment

03

Napoleon Street

| G                   |
|---------------------|
| 1                   |
| 1                   |
| 40.1 m <sup>2</sup> |
| 9.4m <sup>2</sup>   |
| 49.5m <sup>2</sup>  |
|                     |