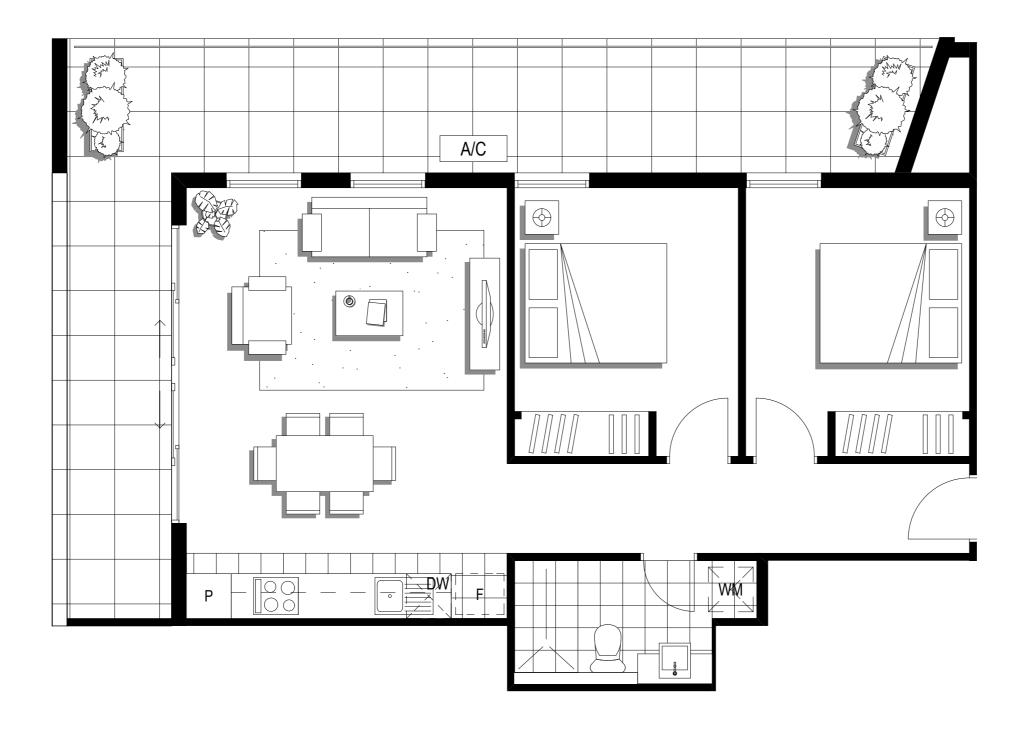

## 01

Napoleon Street

| Level:            | G                  |
|-------------------|--------------------|
| No. of Bedrooms:  | 1                  |
| No. of Bathrooms: | 1                  |
| Floor Area:       | 48.4m <sup>2</sup> |
| Open Space:       | 9.4m <sup>2</sup>  |
| Total Area:       | 57.8m <sup>2</sup> |