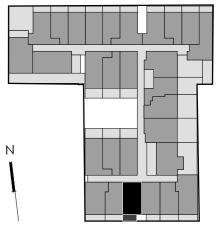

#### Apartment

## 01

Napoleon Street

| Level:            | G                  |
|-------------------|--------------------|
| No. of Bedrooms:  | 1                  |
| No. of Bathrooms: | 1                  |
| Floor Area:       | 48.4m <sup>2</sup> |
| Open Space:       | 9.4m <sup>2</sup>  |
| Total Area:       | 57.8m <sup>2</sup> |