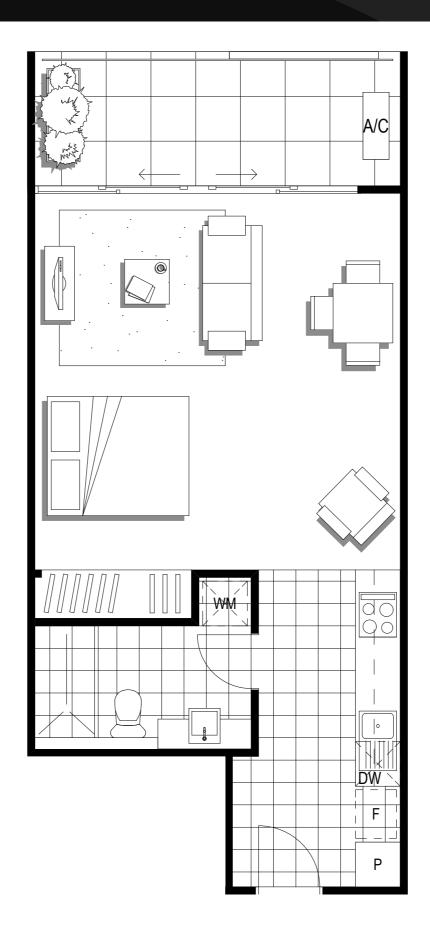

#### Apartment

## 01

Napoleon Street

| Level:            | G                  |
|-------------------|--------------------|
| No. of Bedrooms:  | 1                  |
| No. of Bathrooms: | 1                  |
| Floor Area:       | 48.4m <sup>2</sup> |
| Open Space:       | 9.4m <sup>2</sup>  |
| Total Area:       | 57.8m <sup>2</sup> |