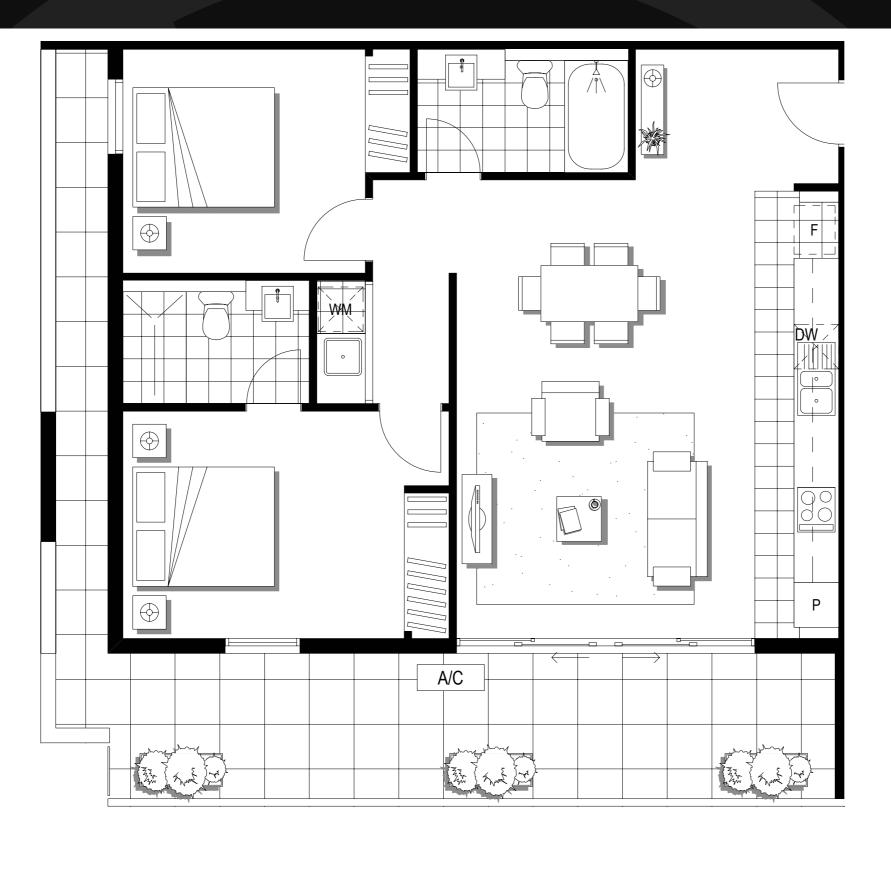

# 101

Stanley Street

| Level:            | 1                   |
|-------------------|---------------------|
| No. of Bedrooms:  | 2                   |
| No. of Bathrooms: | 1                   |
| Floor Area:       | 69.8m <sup>2</sup>  |
| Open Space:       | 41.8m <sup>2</sup>  |
| Total Area:       | 111.6m <sup>2</sup> |

Napoleon Street