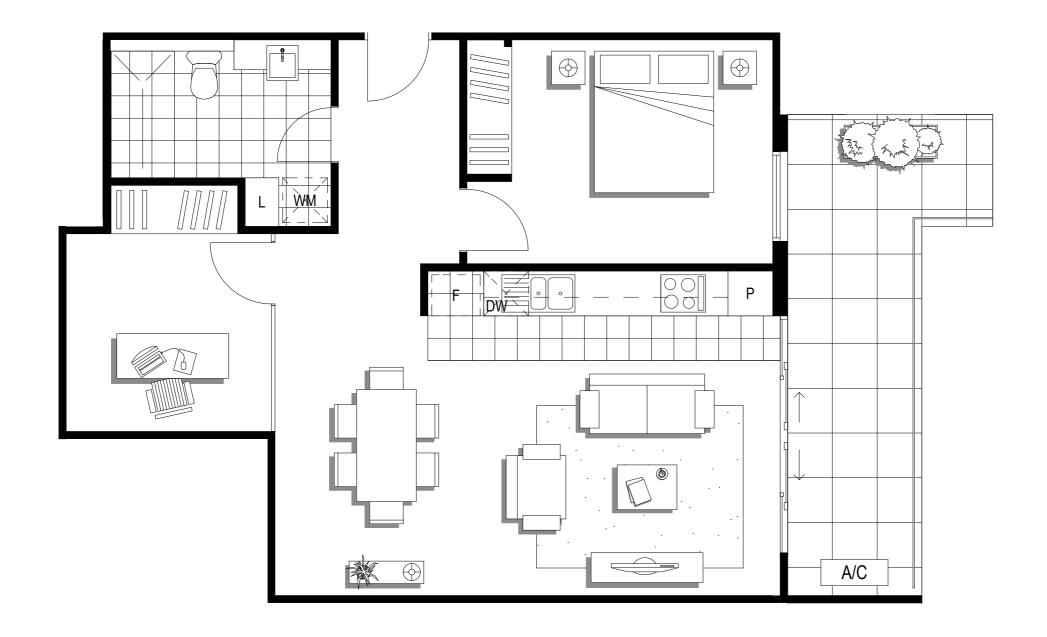

### Apartment

03

Napoleon Street

| G                   |
|---------------------|
| 1                   |
| 1                   |
| 40.1 m <sup>2</sup> |
| 9.4m <sup>2</sup>   |
| 49.5m <sup>2</sup>  |
|                     |