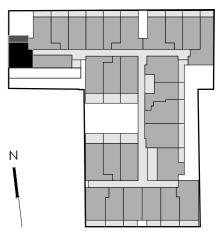

#### Apartment

## 01

Napoleon Street

| Level:            | G                  |
|-------------------|--------------------|
| No. of Bedrooms:  | 1                  |
| No. of Bathrooms: | 1                  |
| Floor Area:       | 48.4m <sup>2</sup> |
| Open Space:       | 9.4m <sup>2</sup>  |
| Total Area:       | 57.8m <sup>2</sup> |