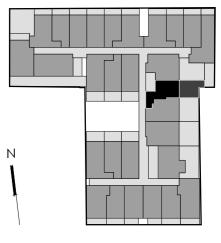

sup> |
|                   |                    |







### Apartment

# 101



Stanley Street

| Level:            | 1                   |
|-------------------|---------------------|
| No. of Bedrooms:  | 2                   |
| No. of Bathrooms: | 1                   |
| Floor Area:       | 69.8m <sup>2</sup>  |
| Open Space:       | 41.8m <sup>2</sup>  |
| Total Area:       | 111.6m <sup>2</sup> |



Napoleon Street





### Apartment

# 102

Napoleon Street



| Level:            | 1                  |
|-------------------|--------------------|
| No. of Bedrooms:  | 1 + S              |
| No. of Bathrooms: | 1                  |
| Floor Area:       | 59.1m <sup>2</sup> |
| Open Space:       | 40.4m <sup>2</sup> |
| Total Area:       | 99.5m <sup>2</sup> |







### Apartment

# 103



Napoleon Street

| 1                  |
|--------------------|
| 1                  |
| 1                  |
| 50.1m <sup>2</sup> |
| 33.0m <sup>2</sup> |
| 83.1m <sup>2</sup> |
|                    |







# 104



Napoleon Street

| Level:            | 1                   |
|-------------------|---------------------|
| No. of Bedrooms:  | 1 + S               |
| No. of Bathrooms: | 1                   |
| Floor Area:       | 67.0m <sup>2</sup>  |
| Open Space:       | 41.7m <sup>2</sup>  |
| Total Area:       | 108.7m <sup>2</sup> |
|                   |                     |







Apartment

# 105

Napoleon Street

| Level:            | 1                  |
|-------------------|--------------------|
| No. of Bedrooms:  | 2                  |
| No. of Bathrooms: | 1