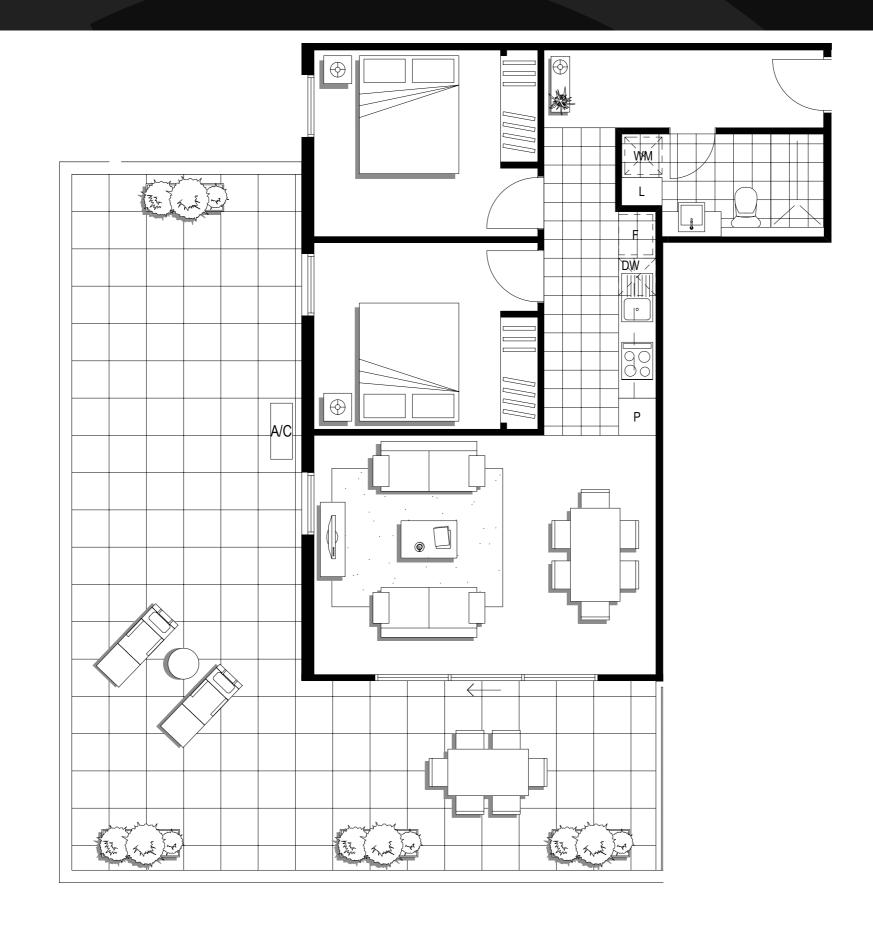

### Apartment

02

Napoleon Street

| G                  |
|--------------------|
| 1                  |
| 1                  |
| 40.1m <sup>2</sup> |
| 9.2m <sup>2</sup>  |
| 49.3m <sup>2</sup> |
|                    |