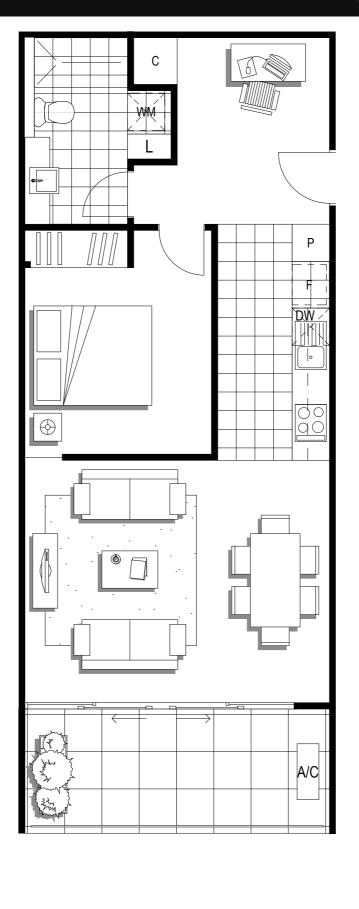

## 01

Napoleon Street

| Level:            | G                  |
|-------------------|--------------------|
| No. of Bedrooms:  | 1                  |
| No. of Bathrooms: | 1                  |
| Floor Area:       | 48.4m <sup>2</sup> |
| Open Space:       | 9.4m <sup>2</sup>  |
| Total Area:       | 57.8m <sup>2</sup> |