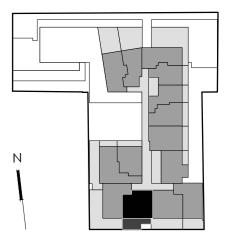

#### Apartment

## 01

Napoleon Street

| Level:            | G                  |
|-------------------|--------------------|
| No. of Bedrooms:  | 1                  |
| No. of Bathrooms: | 1                  |
| Floor Area:       | 48.4m <sup>2</sup> |
| Open Space:       | 9.4m <sup>2</sup>  |
| Total Area:       | 57.8m <sup>2</sup> |