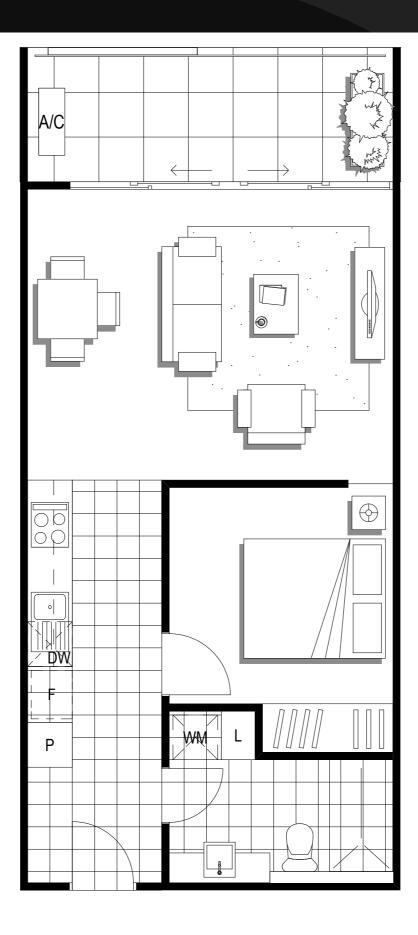

### Apartment

02

Napoleon Street

| G                  |
|--------------------|
| 1                  |
| 1                  |
| 40.1m <sup>2</sup> |
| 9.2m <sup>2</sup>  |
| 49.3m <sup>2</sup> |
|                    |

### Apartment

03

Napoleon Street

| G                   |
|---------------------|
| 1                   |
| 1                   |
| 40.1 m <sup>2</sup> |
| 9.4m <sup>2</sup>   |
| 49.5m <sup>2</sup>  |
|                     |