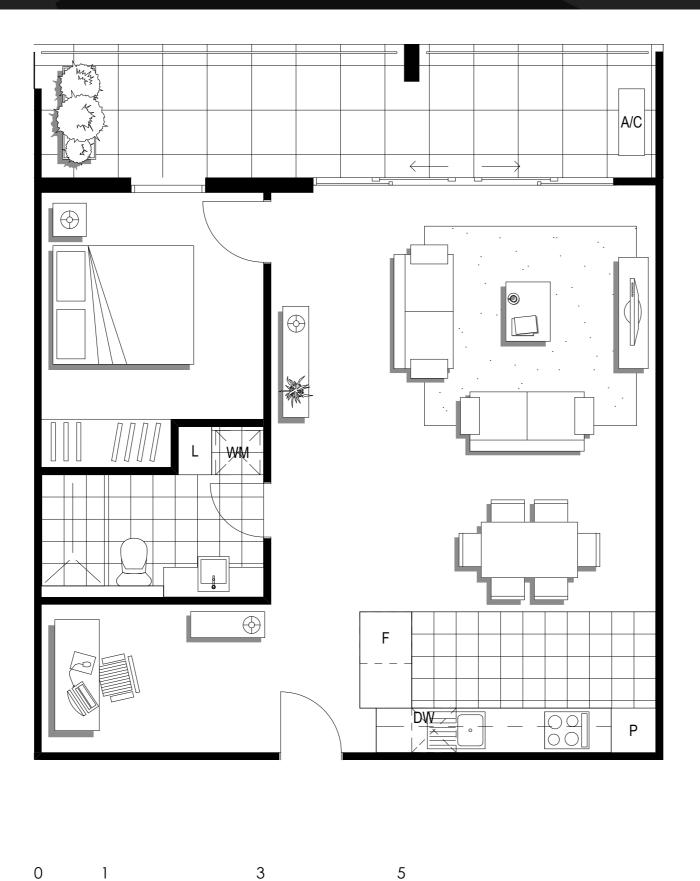

### Apartment

04

Napoleon Street

| Level:            | G                  |
|-------------------|--------------------|
| No. of Bedrooms:  | 1 + S              |
| No. of Bathrooms: | 1                  |
| Floor Area:       | 66.8m <sup>2</sup> |
| Open Space:       | 15.5m <sup>2</sup> |
| Total Area:       | 82.3m <sup>2</sup> |
|                   |                    |