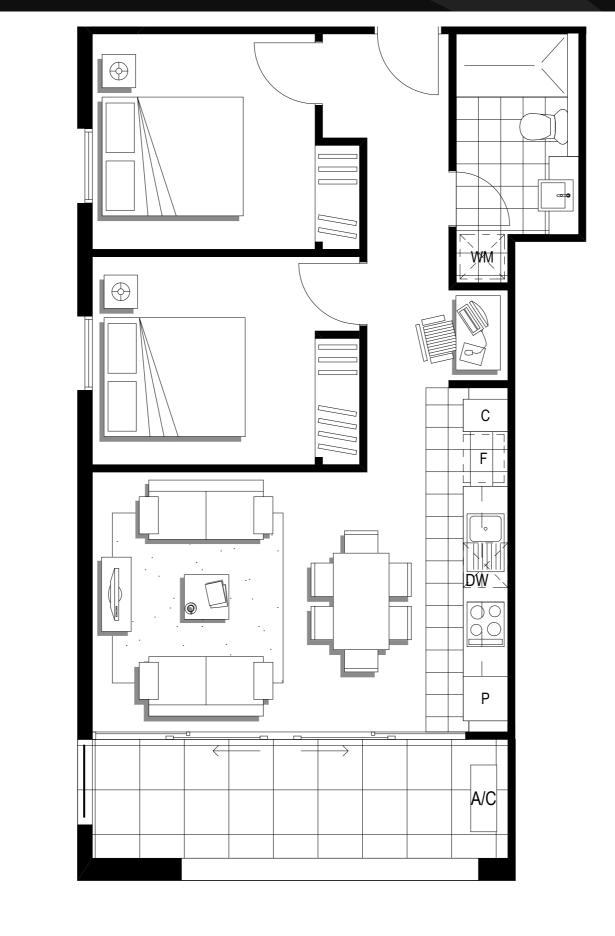

P = PANTRY

L = LINEN

C = CUPBOARD

DW = DISHWASHER SPACE A/C = AIR CONDENSOR S = STUDY

Apartment

DW = DISHWASHER SPACE A/C

Dimensions and areas are approximate and are subject to change without notice. Internal measurements are taken from centreline of corridor and party walls and the external face of the outside wall. Prospective purchasers must rely on their own enquiries and should refer to the plans, terms and conditions contained in the contract of sale. Loose furniture, white goods and planters are not included. F = FRIDGE SPACE P = PANTRY

DW = DISHWASHER SPACE A/C = AIR CONDENSOR S = STUDY

F = FRIDGE SPACE

Dimensions and areas are approximate and are subject to change without notice. Internal measurements are taken from centreline of corridor and party walls and the external face of the outside wall. Prospective purchasers must rely on their own enquiries and should refer to the plans, terms and conditions contained in the contract of sale. Loose furniture, white goods and planters are not included. C = CUPBOARD DW = DISHWASHER SPACE A/C = AIR CONDENSOR S = STUDY F = FRIDGE SPACE WM = WASHING MACHINE SPACE L = LINEN

P = PANTRY

Napoleon Street

| Level:            | 4                   |
|-------------------|---------------------|
| No. of Bedrooms:  | 2                   |
| No. of Bathrooms: | 2                   |
| Floor Area:       | 81.2m <sup>2</sup>  |
| Open Space:       | 28.7m <sup>2</sup>  |
| Total Area:       | 109.9m <sup>2</sup> |
| Carparks:         | 2                   |
|                   |                     |

C = CUPBOARD

P = PANTRY L = LINEN

0

C = CUPBOARD

DW = DISHWASHER SPACE A/C = AIR CONDENSOR

P = PANTRY L = LINEN C = CUPBOARD DW = DISHWASHER SPACE A/C = AIR CONDENSOR P = PANTRY WM = WASHING MACHINE SPACE