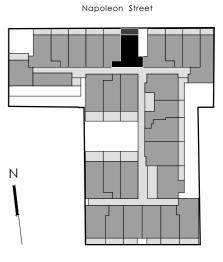

artment

# 206

Napoleon Street

| 2                  |
|--------------------|
| 1                  |
| 1                  |
| 48.5m <sup>2</sup> |
| 9.2m <sup>2</sup>  |
| 57.7m <sup>2</sup> |
|                    |







Apartment

# 207

Napoleon Street

| Level:            | 2                  |
|-------------------|--------------------|
| Studio:           | 1                  |
| No. of Bathrooms: | 1                  |
| Floor Area:       | 43.5m <sup>2</sup> |
| Open Space:       | 9.2m <sup>2</sup>  |
| Total Area:       | 52.7m <sup>2</sup> |





Apartment

## 208

Napoleon Street

| 2                  |
|--------------------|
| 2                  |
| 1                  |
| 58.6m <sup>2</sup> |
| 9.2m <sup>2</sup>  |
| 67.8m <sup>2</sup> |
|                    |





0

# 209



| 2                  |
|--------------------|
| 2                  |
| 1                  |
| 58.6m <sup>2</sup> |
| 9.2m <sup>2</sup>  |
| 67.8m <sup>2</sup> |
|                    |







Apartment

# 210

Napoleon Street

| Level:            | 2                  |
|-------------------|--------------------|
| Studio:           | 1                  |
| No. of Bathrooms: | 1                  |
| Floor Area:       | 43.5m <sup>2</sup> |
| Open Space:       | 9.2m <sup>2</sup>  |
| Total Area:       | 52.7m <sup>2</sup> |







### Apartment

# 211



Napoleon Street

| Level:            | 2                  |
|-------------------|--------------------|
| No. of Bedrooms:  | 1                  |
| No. of Bathrooms: | 1                  |
| Floor Area:       | 48.5m <sup>2</sup> |
| Open S