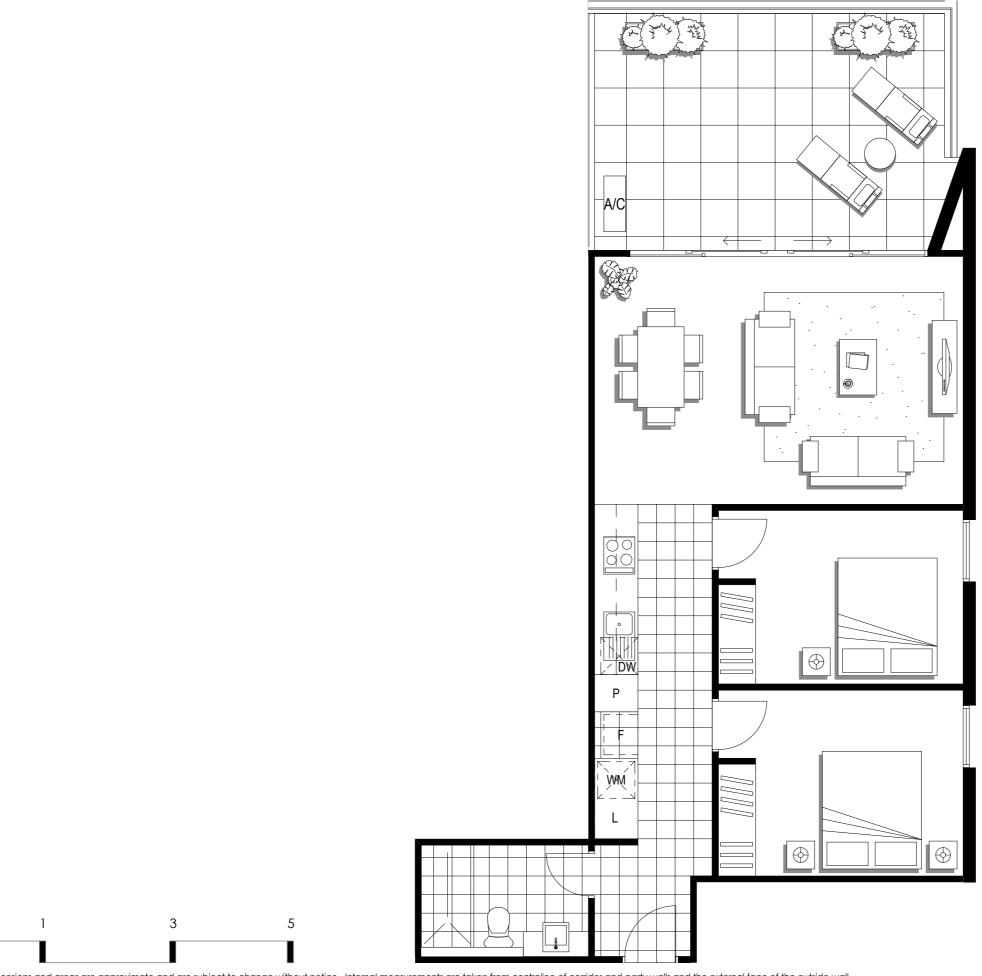

### Apartment

04

Napoleon Street

| Level:            | G                  |
|-------------------|--------------------|
| No. of Bedrooms:  | 1 + S              |
| No. of Bathrooms: | 1                  |
| Floor Area:       | 66.8m <sup>2</sup> |
| Open Space:       | 15.5m <sup>2</sup> |
| Total Area:       | 82.3m <sup>2</sup> |
|                   |                    |