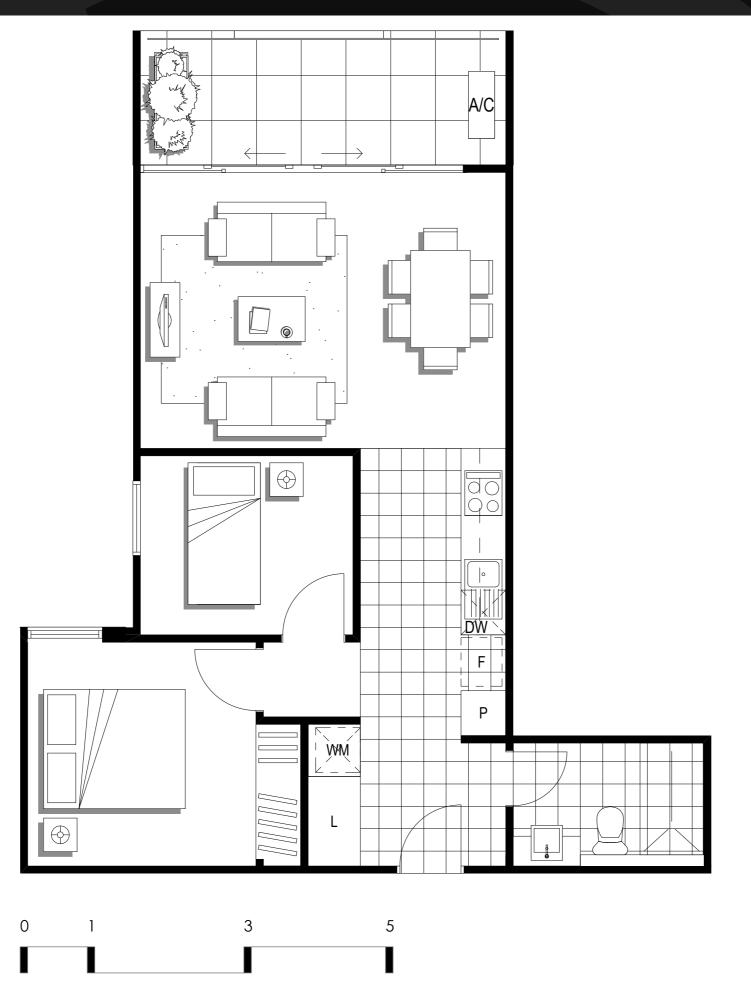

#### Apartment

## 01

Napoleon Street

| Level:            | G                  |
|-------------------|--------------------|
| No. of Bedrooms:  | 1                  |
| No. of Bathrooms: | 1                  |
| Floor Area:       | 48.4m <sup>2</sup> |
| Open Space:       | 9.4m <sup>2</sup>  |
| Total Area:       | 57.8m <sup>2</sup> |